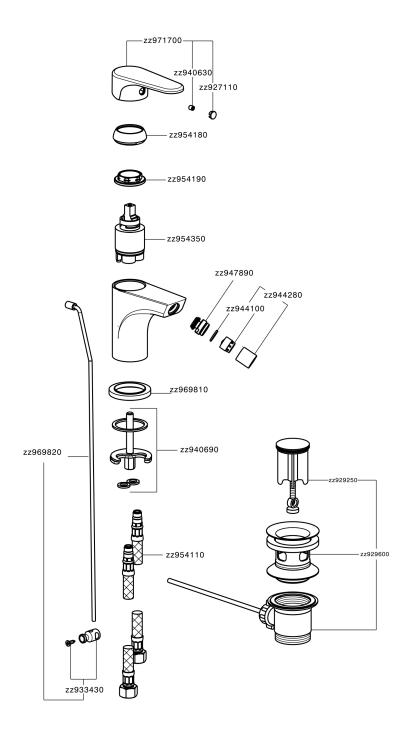

# Single lever bidet mixer ALMA\_A3000550

## MODEL **A3000550**

Single lever bidet mixer, with automatic 1"1/4 automatic pop-up waste, G.3/8" stainless steel flexible hoses

#### **CHARACTERISTICS**

Cartridge Spare Parts

ZZ95435000

35 mm Cartridge