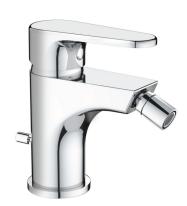

# Single lever bidet mixer ALMA\_A3000550

## MODEL **A3000550**

Single lever bidet mixer, with automatic 1"1/4 automatic pop-up waste, G.3/8" stainless steel flexible hoses

# Single lever bidet mixer ALMA\_A3000550

A3000550

https://en.cisal.it/single-lever-bidet-mixer-alma-a3000550