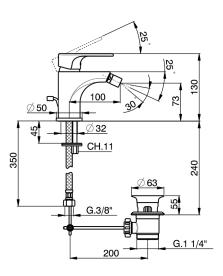

## MODEL **A3000550**

Single lever bidet mixer, with automatic 1"1/4 automatic pop-up waste, G.3/8" stainless steel flexible hoses

#### **CHARACTERISTICS**

Cartridge Spare Parts

ZZ95435000

35 mm Cartridge