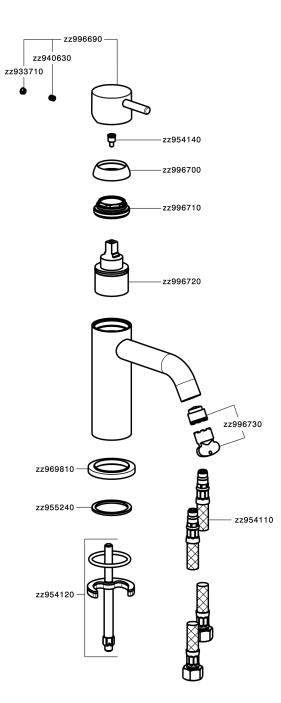

## cisal

## Single lever washbasin mixer NUOVA LESS\_LN000540



MODEL LN000540 Single lever washbasin mixer,without pop-up waste,G.3/8" stainless steel flexible hoses AVAILABLE FINISHINGS 21 21 Chrome 2F 2F Brushed Nickel 40 40 Matt Black





Cartridge Spare Parts ZZ99672000 35 mm Cartridge



## EcoStop

EcoStop feature limits water flow to approximately 50% of maximum output with one point of resistance on setting. Push slightly past the middle stop only when full water output is required. This will save water up to 50%.





## Single lever washbasin mixer NUOVA LESS\_LN000540



https://en.cisal.it/single-lever-washbasin-mixer-nuova-less-In000540

2025-01-05