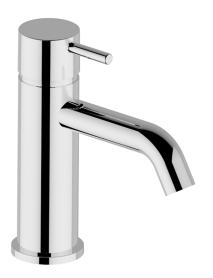

## Single lever washbasin mixer NUOVA LESS\_LN000540

MODEL LN000540 Single lever washbasin mixer,without pop-up waste,G.3/8" stainless steel flexible hoses AVAILABLE FINISHINGS 21 21 Chrome 2F 2F Brushed Nickel 40 40 Matt Black