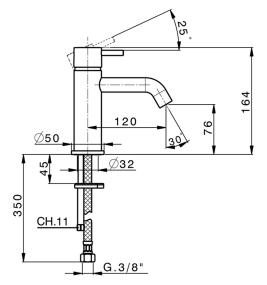

## Single lever washbasin mixer NUOVA LESS\_LN000540

MODEL LN000540 Single lever washbasin mixer,without pop-up waste,G.3/8" stainless steel flexible hoses AVAILABLE FINISHINGS 21 21 Chrome 2F 2F Brushed Nickel 40 40 Matt Black