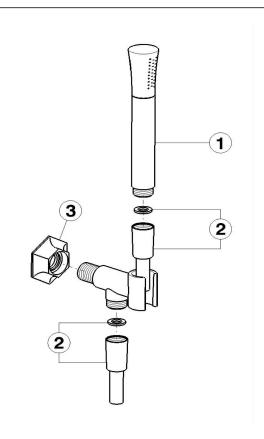

## **CE** 00**303** 0

| NR | DESCRIZIONE DESCRIPTION DESCRIPTION BESCREIBUNG DESCRIPCIÓN DOCCIA Chérie                                                                                                   | N.CODICE<br>NR.CODE<br>CODE NO.<br>WERSKNR.<br>N.CÓDIGO | NR | DESCRIZIONE DESCRIPTION DESCRIPTION BESCREIBUNG DESCRIPCIÓN | N.CODICE<br>NR.CODE<br>CODE NO.<br>WERSKNR.<br>N.CÓDIGO | NR | DESCRIZIONE DESCRIPTION DESCRIPTION BESCREIBUNG DESCRIPCIÓN | N.CODICE<br>NR.CODE<br>CODE NO.<br>WERSKNR.<br>N.CÓDIGO |
|----|-----------------------------------------------------------------------------------------------------------------------------------------------------------------------------|---------------------------------------------------------|----|-------------------------------------------------------------|---------------------------------------------------------|----|-------------------------------------------------------------|---------------------------------------------------------|
| 1  | Douchette Chérie<br>Handshower Chérie<br>Handbrause Chérie<br>Ducha Chérie                                                                                                  | DS014200                                                |    |                                                             |                                                         |    |                                                             |                                                         |
| 2  | Flex PVC 150 cm Flex PVC 150 cm Flex PVC 150 cm Brauseschl. PVC 150 cm Flex PVC 150 cm                                                                                      | ZZ948630                                                |    |                                                             |                                                         |    |                                                             |                                                         |
| 3  | Rosone supporto doccia incasso<br>Rosace pour support mural<br>Escutcheon for wall-mounted shower holder<br>Rosette f/Wandhalter<br>Florón para soporte ducha para empotrar | ZZ949680                                                |    |                                                             |                                                         |    |                                                             |                                                         |
|    |                                                                                                                                                                             |                                                         |    |                                                             |                                                         |    |                                                             |                                                         |
|    |                                                                                                                                                                             |                                                         |    |                                                             |                                                         |    |                                                             |                                                         |
|    |                                                                                                                                                                             |                                                         |    |                                                             |                                                         |    |                                                             |                                                         |