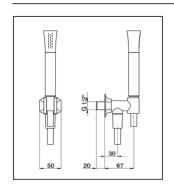

## Complete shower set with elbow CHERIE\_CE003030

CE003030

https://en.cisal.it/complete-shower-set-with-elbow-cheriece003030

2024-05-05