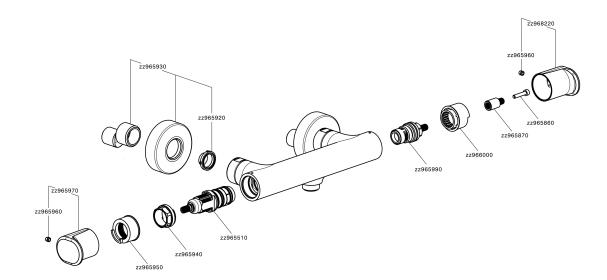

### **CHARACTERISTICS**

Cartridge Spare Parts

ZZ96551000

**TMX 25 Thermostatic Valve** 