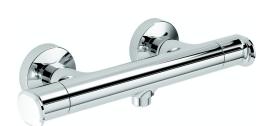

## Thermostatic shower mixer LINEAVIVA\_LVT01010

## MODEL LVT01010

Thermostatic shower mixer, without shower set, 1/2" M flexible connection

# Thermostatic shower mixer LINEAVIVA\_LVT01010

LVT01010

https://en.cisal.it/thermostatic-shower-mixer-lineavivalvt01010