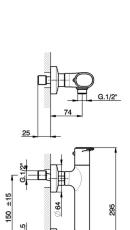

## MODEL LVT01010

Thermostatic shower mixer, without shower set, 1/2" M flexible connection

### **CHARACTERISTICS**

Cartridge Spare Parts

ZZ96551000

**TMX 25 Thermostatic Valve** 