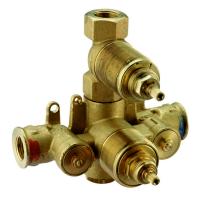

## Concealed thermostatic shower valve, 1-outlet CONCEALED\_ZA007301

MODEL **ZA007301** 

Concealed thermostatic shower valve, 1-outlet, Stopvalve with 1/2" outlet, without trim kit

AVAILABLE FINISHINGS

04 04 Without finishing

### CHARACTERISTICS

Concealed1Cartridge Spare Parts24.04A.PP8x20 Plus P Thermostatic Valve

Piastra/Plate/Plaque/Platte/Placa 2-3mm: XX 25-40 YY 76-91 10mm: XX 16-31 YY 65-80