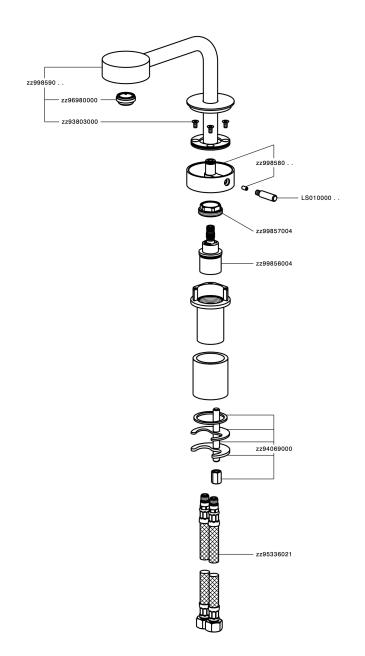

## CHARACTERISTICS

Cartridge Spare PartsZZ9985600427 mm Progressive single-lever cartridgeRequired concealed partsZA007301