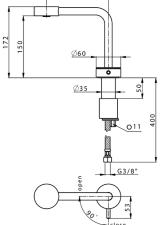

## Single lever washbasin mixer SLIM\_SM000730

## Single lever washbasin mixer SLIM\_SM000730

SM000730

https://en.cisal.it/single-lever-washbasin-mixer-slimsm000730