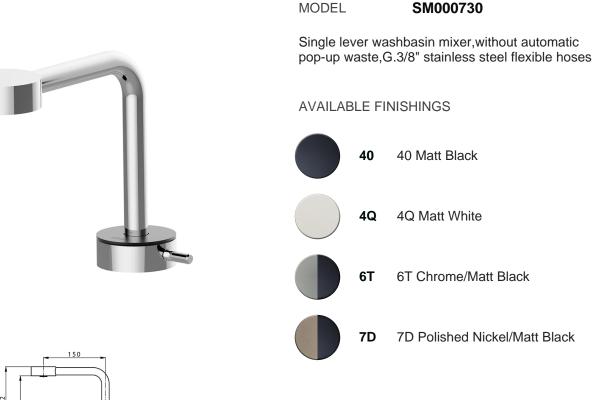

## Single lever washbasin mixer SLIM\_SM000730

## Single lever washbasin mixer SLIM\_SM000730

SM000730

https://en.cisal.it/single-lever-washbasin-mixer-slimsm000730