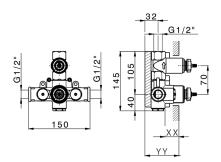

## Concealed thermostatic shower valve, 1-outlet CONCEALED\_ZA007301

MODEL **ZA007301** 

Concealed thermostatic shower valve, 1-outlet, Stopvalve with 1/2" outlet, without trim kit

AVAILABLE FINISHINGS

04 04 Without finishing

### CHARACTERISTICS

Concealed1Cartridge Spare Parts24.04A.PP8x20 Plus P Thermostatic Valve

Piastra/Plate/Plaque/Platte/Placa 2-3mm: XX 25-40 YY 76-91 10mm: XX 16-31 YY 65-80