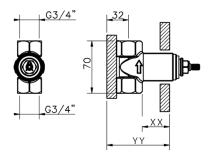

## **Stopvalve exposed part ROADSTER ACCENT\_RA003310**

MODEL RA003310

Stopvalve exposed part, without concealed part, for item ZA003330

## **CHARACTERISTICS**

Installation Concealed Required concealed parts ZA003330

Piastra/Plate/Plaque/Platte/Placa 2-3mm: XX 31-46 YY 80-95 10mm: XX 25-40 YY 76-91

2024-05-10