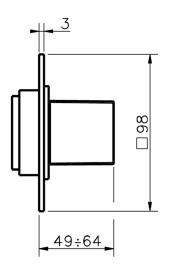

## **Stopvalve exposed part ROADSTER ACCENT\_RA003310**

MODEL RA003310

Stopvalve exposed part, without concealed part, for item ZA003330

## **CHARACTERISTICS**

Installation Concealed Required concealed parts ZA003330

## 3/4 Stopvalve concealed part CONCEALED\_ZA003330

MODEL ZA003330

3/4" Stopvalve concealed part, opening counterclockwise

**AVAILABLE FINISHINGS** 

**04** 04 Without finishing

**CHARACTERISTICS** 

Concealed 1