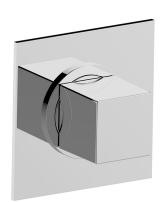

## **Stopvalve exposed part ROADSTER ACCENT\_RA003310**

MODEL RA003310

Stopvalve exposed part, without concealed part, for item ZA003330

## **CHARACTERISTICS**

Installation Concealed Required concealed parts ZA003330