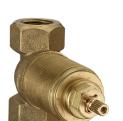

## **Stopvalve exposed part ROADSTER ACCENT\_RA003310**

MODEL RA003310

Stopvalve exposed part, without concealed part, for item ZA003330

## 3/4 Stopvalve concealed part CONCEALED\_ZA003330

MODEL ZA003330

3/4" Stopvalve concealed part, opening counterclockwise

**AVAILABLE FINISHINGS** 

**04** 04 Without finishing

**CHARACTERISTICS** 

Concealed 1