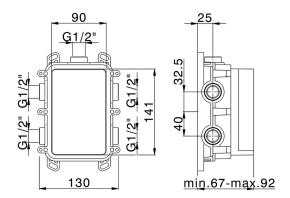

# One Box Universal Concealed Part ONE BOX\_ZA00B031

MODEL ZA00B031

One Box Universal Concealed Part, for 1,2 or 3 outlet thermostatic or single lever, without trim kit, with noise reducers, with sealing gasket

# One Box Universal Concealed Part ONE BOX\_ZA00B030

MODEL ZA00B030

One Box Universal Concealed Part, for 1,2 or 3 outlet thermostatic or single lever, without trim kit, without noise reducers, with sealing gasket