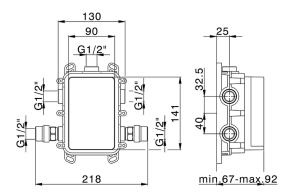

# **Exposed part for Thermostatic One Box Valve ONE BOX\_A30BT030**

**MODEL** A30BT030

Exposed part for Thermostatic One Box Valve, wth 1-2-3 outlet deviastop, Minimum depth of installation: 67 mm, without concealed part, for items ZA00B030-ZA00B031

#### **CHARACTERISTICS**

24.04A.PP Cartridge Spare Parts

8x20 Plus P Thermostatic Valve

Installation Concealed

ZA00B031 Required concealed parts

ZA00B030