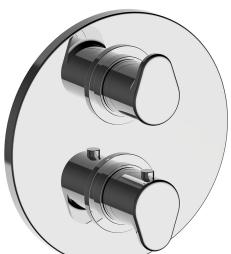

# **Exposed part for Thermostatic One Box Valve ONE BOX\_A30BT030**

**MODEL** A30BT030

Exposed part for Thermostatic One Box Valve, wth 1-2-3 outlet deviastop, Minimum depth of installation: 67 mm, without concealed part, for items ZA00B030-ZA00B031

# **Exposed part for Thermostatic One Box Valve ONE BOX\_A30BT030**

A30BT030

https://en.cisal.it/exposed-part-for-thermostatic-one-box-valve-one-box-a30bt030