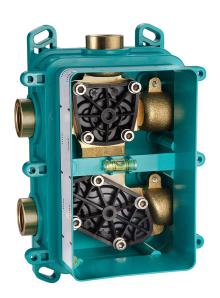

# One Box Universal Concealed Part ONE BOX\_ZA00B031

MODEL ZA00B031

One Box Universal Concealed Part, for 1,2 or 3 outlet thermostatic or single lever, without trim kit, with noise reducers, with sealing gasket

# One Box Universal Concealed Part ONE BOX\_ZA00B030

MODEL ZA00B030

One Box Universal Concealed Part, for 1,2 or 3 outlet thermostatic or single lever, without trim kit, without noise reducers, with sealing gasket