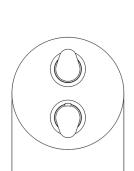

# **Exposed part for Thermostatic One Box Valve ONE BOX\_A30BT030**

**MODEL** A30BT030

Exposed part for Thermostatic One Box Valve, wth 1-2-3 outlet deviastop, Minimum depth of installation: 67 mm, without concealed part, for items ZA00B030-ZA00B031

## **AVAILABLE FINISHINGS**

21 21 Chrome

2F 2F Brushed Nickel

40 40 Matt Black

185