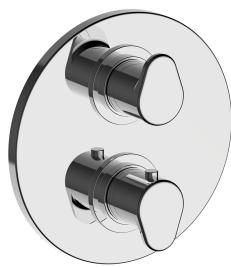

# **Exposed part for Thermostatic One Box Valve ONE BOX\_A30BT030**

**MODEL** A30BT030

Exposed part for Thermostatic One Box Valve, wth 1-2-3 outlet deviastop, Minimum depth of installation: 67 mm, without concealed part, for items ZA00B030-ZA00B031

# **Exposed part for Thermostatic One Box Valve ONE BOX\_A30BT030**

A30BT030

https://en.cisal.it/exposed-part-for-thermostatic-one-box-valve-one-box-a30bt030