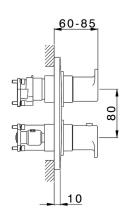

# **Exposed part for Thermostatic One Box Valve ONE BOX\_A30BT030**

**MODEL** A30BT030

Exposed part for Thermostatic One Box Valve, wth 1-2-3 outlet deviastop, Minimum depth of installation: 67 mm, without concealed part, for items ZA00B030-ZA00B031

#### **CHARACTERISTICS**

24.04A.PP Cartridge Spare Parts

8x20 Plus P Thermostatic Valve

Installation Concealed

ZA00B031 Required concealed parts

ZA00B030