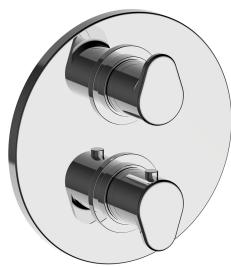

# **Exposed part for Thermostatic One Box Valve ONE BOX\_A30BT030**

**MODEL** A30BT030

Exposed part for Thermostatic One Box Valve, wth 1-2-3 outlet deviastop, Minimum depth of installation: 67 mm, without concealed part, for items ZA00B030-ZA00B031

#### **CHARACTERISTICS**

24.04A.PP Cartridge Spare Parts

8x20 Plus P Thermostatic Valve

Installation Concealed

ZA00B031 Required concealed parts

ZA00B030

#### **DeviaStop**

The Cisal Devia Stop technology allows to adjust the water flow and to direct it to the selected output point (overhead soaker, hand shower, etc).

#### **Thermostatic**

The Cisal thermostatic is your personal water manager, helping you to handle, control and save water and energy.