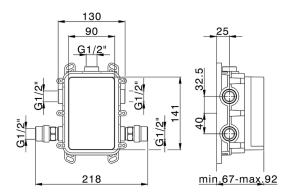

# **Exposed part for Thermostatic One Box Valve ONE BOX\_A30BT030**

**MODEL** A30BT030

Exposed part for Thermostatic One Box Valve, wth 1-2-3 outlet deviastop, Minimum depth of installation: 67 mm, without concealed part, for items ZA00B030-ZA00B031

# **Exposed part for Thermostatic One Box Valve ONE BOX\_A30BT030**

A30BT030

https://en.cisal.it/exposed-part-for-thermostatic-one-box-valve-one-box-a30bt030