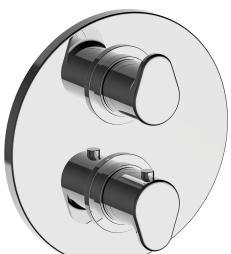

# **Exposed part for Thermostatic One Box Valve ONE BOX\_A30BT030**

A30BT030

https://en.cisal.it/exposed-part-for-thermostatic-one-box-valve-one-box-a30bt030