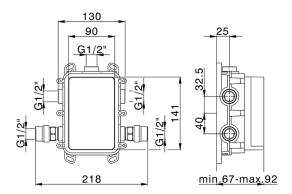

#### MODEL LM0BT030

Exposed part for Thermostatic One Box Valve,wth 1-2-3 outlet deviastop,Minimum depth of installation: 67 mm,without concealed part,for items ZA00B030-ZA00B031

#### **CHARACTERISTICS**

Cartridge Spare Parts 24.04A.PP

8x20 Plus P Thermostatic Valve

Installation Concealed Required concealed parts ZA00B031

ZA00B030