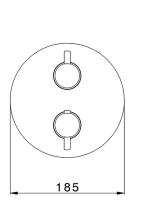

#### MODEL LM0BT030

Exposed part for Thermostatic One Box Valve,wth 1-2-3 outlet deviastop,Minimum depth of installation: 67 mm,without concealed part,for items ZA00B030-ZA00B031