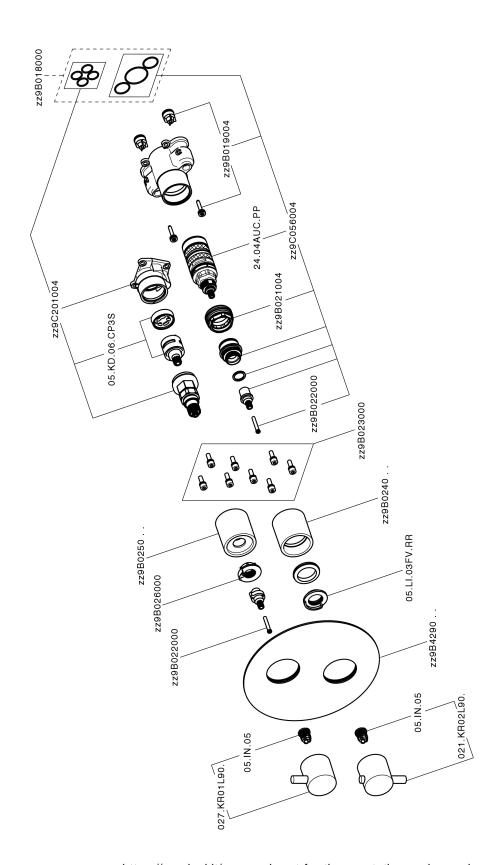

#### MODEL LM0BT030

Exposed part for Thermostatic One Box Valve,wth 1-2-3 outlet deviastop,Minimum depth of installation: 67 mm,without concealed part,for items ZA00B030-ZA00B031

#### **CHARACTERISTICS**

Cartridge Spare Parts 24.04A.PP

8x20 Plus P Thermostatic Valve

Installation Concealed Required concealed parts ZA00B031

ZA00B030