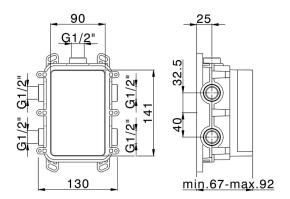

# One Box Universal Concealed Part ONE BOX\_ZA00B031

MODEL ZA00B031

One Box Universal Concealed Part, for 1,2 or 3 outlet thermostatic or single lever, without trim kit, with noise reducers, with sealing gasket

#### **CHARACTERISTICS**

Concealed 1

## One Box Universal Concealed Part ONE BOX\_ZA00B030

MODEL ZA00B030

One Box Universal Concealed Part, for 1,2 or 3 outlet thermostatic or single lever, without trim kit, without noise reducers, with sealing gasket