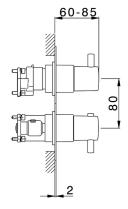

#### MODEL LM0BT030

Exposed part for Thermostatic One Box Valve,wth 1-2-3 outlet deviastop,Minimum depth of installation: 67 mm,without concealed part,for items ZA00B030-ZA00B031