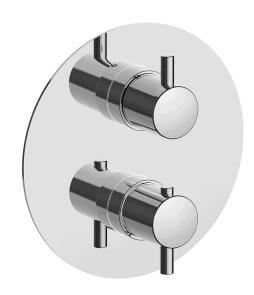

# **Exposed part for Thermostatic One Box Valve ONE BOX\_LM0BT030**

#### MODEL LM0BT030

Exposed part for Thermostatic One Box Valve,wth 1-2-3 outlet deviastop,Minimum depth of installation: 67 mm,without concealed part,for items ZA00B030-ZA00B031

# **Exposed part for Thermostatic One Box Valve ONE BOX\_LM0BT030**

LM0BT030

https://en.cisal.it/exposed-part-for-thermostatic-one-box-valve-one-boxIm0bt030