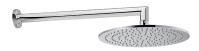

#### MODEL SMOKM030

Single Lever concealed shower set,2-Way rotating diverter,wall mounted handshower bracket with wall elbow,400 mm shower arm,300 mm round showerhead 8 mm thick BRASS,Brass minimalistic one spray handshower,150 cm smooth SILVERFLEX Flexible Hose