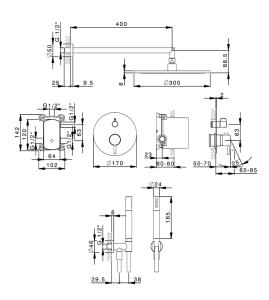

#### MODEL SMOKM030

Single Lever concealed shower set,2-Way rotating diverter,wall mounted handshower bracket with wall elbow,400 mm shower arm,300 mm round showerhead 8 mm thick BRASS,Brass minimalistic one spray handshower,150 cm smooth SILVERFLEX Flexible Hose

#### **CHARACTERISTICS**

Cartridge Spare Parts **ZZ95409000** 

35 mm Cartridge