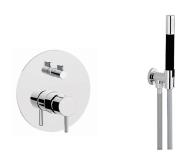

#### MODEL SMOKM030

Single Lever concealed shower set,2-Way rotating diverter,wall mounted handshower bracket with wall elbow,400 mm shower arm,300 mm round showerhead 8 mm thick BRASS,Brass minimalistic one spray handshower,150 cm smooth SILVERFLEX Flexible Hose