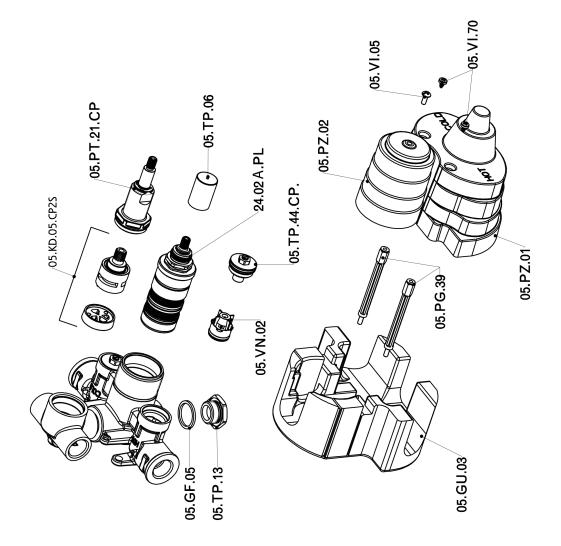

#### CHARACTERISTICS

Concealed1Cartridge Spare Parts24.04A.PP8x20 Plus P Thermostatic Valve

Piastra/Plate/Plaque/Platte/Placa 2-3mm: XX 25-40 YY 76-91 10 mm: XX 16-31 YY 65-80

The Cisal Devia Stop technology allows to adjust the water flow and to direct it to the selected output point (overhead soaker, hand shower, etc).