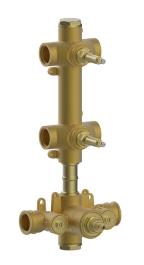

### 2 Function Concealed Thermostatic Valve CONCEALED\_ZA01V200

MODEL ZA01V200

2 Function Concealed Thermostatic Valve

### CHARACTERISTICS

| HF Thermostatic Valve |           |
|-----------------------|-----------|
| Cartridge Spare Parts | 23.51A.HF |
| Concealed             | 1         |
|                       |           |