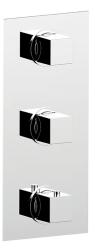

### Cover Part for 2 Function Concealed Thermo Valve WELLNESS\_WE01V200

MODEL WE01V200

Cover Part for 2 Function Concealed Thermo Valve, for item ZA01V200

AVAILABLE FINISHINGS

### CHARACTERISTICS

| Installation             | Concealed |
|--------------------------|-----------|
| Required concealed parts | ZA01V200  |