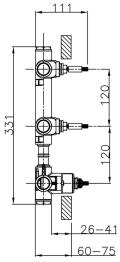

### Cover Part for 2 Function Concealed Thermo Valve WELLNESS\_WE01V200

MODEL WE01V200

Cover Part for 2 Function Concealed Thermo Valve, for item ZA01V200

AVAILABLE FINISHINGS

### CHARACTERISTICS

| Installation             | Concealed |
|--------------------------|-----------|
| Required concealed parts | ZA01V200  |