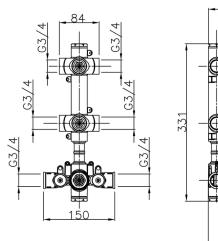

### 2 Function Concealed Thermostatic Valve CONCEALED\_ZA01V200

MODEL ZA01V200

2 Function Concealed Thermostatic Valve

### CHARACTERISTICS

| HF Thermostatic Valve |           |
|-----------------------|-----------|
| Cartridge Spare Parts | 23.51A.HF |
| Concealed             | 1         |
|                       |           |