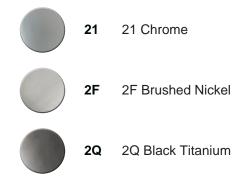

### Cover Part for 2 Function Concealed Thermo Valve WELLNESS\_WE01V200



MODEL WE01V200

Cover Part for 2 Function Concealed Thermo Valve, for item ZA01V200

AVAILABLE FINISHINGS



## 

### CHARACTERISTICS

| Installation             | Concealed |
|--------------------------|-----------|
| Required concealed parts | ZA01V200  |



#### Thermostatic

The Cisal thermostatic is your personal water manager, helping you to handle, control and save water and energy.



# cisal

### 2 Function Concealed Thermostatic Valve CONCEALED\_ZA01V200



MODEL ZA01V200

2 Function Concealed Thermostatic Valve

### AVAILABLE FINISHINGS



04 04 Without finishing

### CHARACTERISTICS

| HF Thermostatic Valve |           |
|-----------------------|-----------|
| Cartridge Spare Parts | 23.51A.HF |
| Concealed             | 1         |
|                       |           |







### Thermostatic

The Cisal thermostatic is your personal water manager, helping you to handle, control and