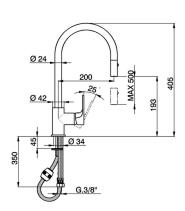

## MODEL **A3000575**

Single lever sink mixer ES with pull out handspray,swivel spout,2 sprays handshower,Nylon 175 cm.Flexible hoses

#### **CHARACTERISTICS**

Cartridge Spare Parts

ZZ95409000

35 mm Cartridge