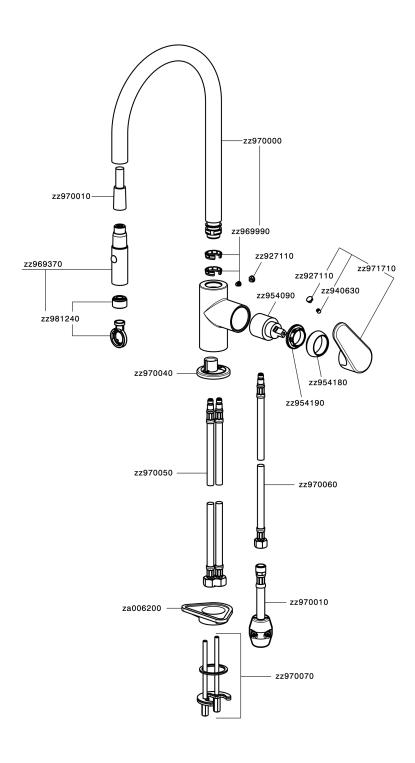

F Brushed Nickel



40 Matt Black

#### **CHARACTERISTICS**

Cartridge Spare Parts

ZZ95409000

35 mm Cartridge



### **EcoStop**

EcoStop feature limits water flow to approximately 50% of maximum output with one point of resistance on setting. Push slightly past the middle stop only when full water output is required. This will save water up to 50%.



## **EnergySave**

Thanks to the EnergySave device, only cold water will be drawn if the lever is operated in the central position, so that the water heater will not be engaged and no hot water wasted, leading to considerable savings in energy and costs. The temperature can be adjusted by rotating the lever to the left, until the desired temperature is reached.







# Single lever sink mixer ES with pull out handspray KITCHEN\_A3000575



A3000575

https://en.cisal.it/single-lever-sink-mixer-es-with-pull-out-handspray-kitchena3000575

2024-05-05