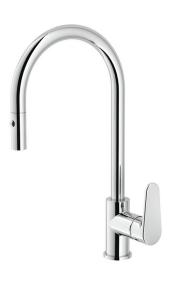

## MODEL **A3000575**

Single lever sink mixer ES with pull out handspray,swivel spout,2 sprays handshower,Nylon 175 cm.Flexible hoses