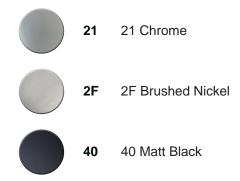

## Single lever sink mixer Energysave KITCHEN\_A3000535

MODEL A3000535 Single lever sink mixer Energysave, swivel

spout,G.38" stainless steel flexible hoses

**AVAILABLE FINISHINGS** 