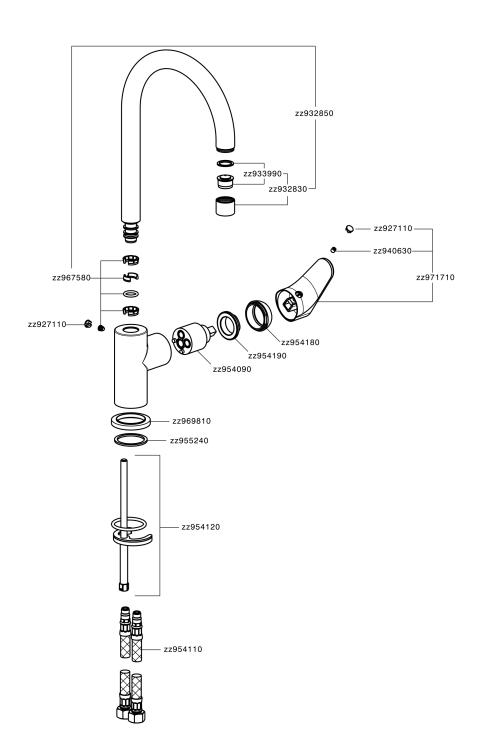

## **CHARACTERISTICS**

Cartridge Spare Parts

ZZ95409000

35 mm Cartridge

EcoStop

EcoStop feature limits water flow to approximately 50% of maximum output with one point of resistance on setting. Push slightly past the middle stop only when full water output is required. This will save water up to 50%.