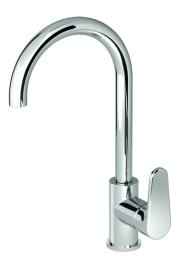

## Single lever sink mixer Energysave KITCHEN\_A3000535

MODEL A3000535 Single lever sink mixer Energysave, swivel

spout,G.38" stainless steel flexible hoses

**AVAILABLE FINISHINGS** 