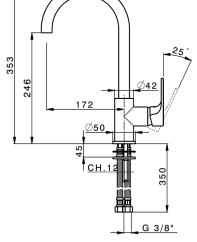

## Single lever sink mixer Energysave KITCHEN\_A3000535

MODEL A3000535 Single lever sink mixer Energysave, swivel

spout,G.38" stainless steel flexible hoses

**AVAILABLE FINISHINGS** 