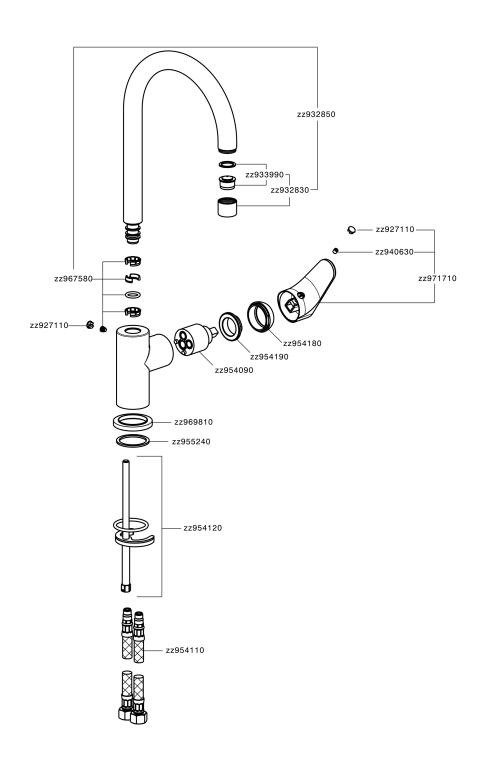

1 Chrome



2F 2F Brushed Nickel



40 Matt Black

#### **CHARACTERISTICS**

Cartridge Spare Parts

ZZ95409000

35 mm Cartridge



#### **EcoStop**

EcoStop feature limits water flow to approximately 50% of maximum output with one point of resistance on setting. Push slightly past the middle stop only when full water output is required. This will save water up to 50%.



### **EnergySave**

Thanks to the EnergySave device, only cold water will be drawn if the lever is operated in the central position, so that the water heater will not be engaged and no hot water wasted, leading to considerable savings in energy and costs. The temperature can be adjusted by rotating the lever to the left, until the desired temperature is reached.





# Single lever sink mixer Energysave KITCHEN\_A3000535



A3000535

https://en.cisal.it/single-lever-sink-mixer-energysave-kitchena3000535