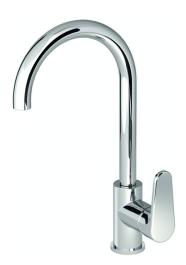

#### MODEL **A3000535**

Single lever sink mixer Energysave, swivel spout, G.38" stainless steel flexible hoses

# Single lever sink mixer Energysave KITCHEN\_A3000535

A3000535

https://en.cisal.it/single-lever-sink-mixer-energysave-kitchena3000535