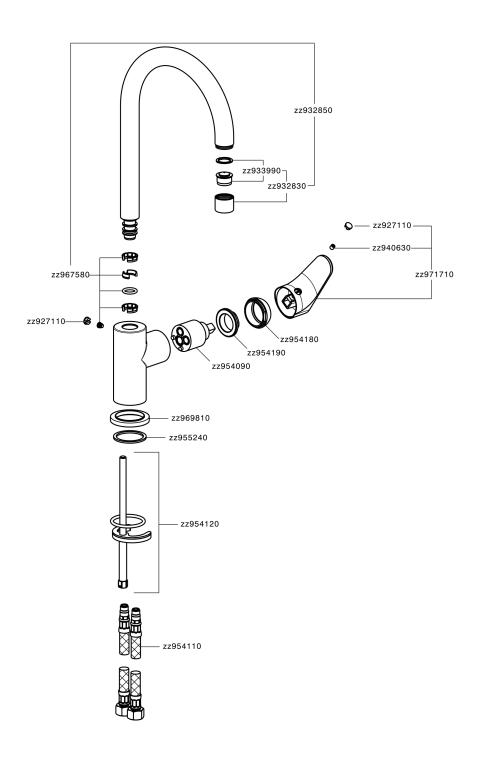

1 Chrome



2F 2F Brushed Nickel



40 Matt Black

#### **CHARACTERISTICS**

Cartridge Spare Parts

ZZ95409000

35 mm Cartridge



#### **EcoStop**

EcoStop feature limits water flow to approximately 50% of maximum output with one point of resistance on setting. Push slightly past the middle stop only when full water output is required. This will save water up to 50%.



### **EnergySave**

Thanks to the EnergySave device, only cold water will be drawn if the lever is operated in the central position, so that the water heater will not be engaged and no hot water wasted, leading to considerable savings in energy and costs. The temperature can be adjusted by rotating the lever to the left, until the desired temperature is reached.





# Single lever sink mixer Energysave KITCHEN\_A3000535



A3000535

https://en.cisal.it/single-lever-sink-mixer-energysave-kitchena3000535