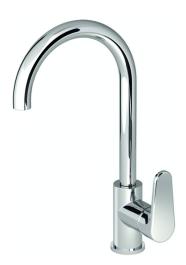

#### MODEL **A3000535**

Single lever sink mixer Energysave, swivel spout, G.38" stainless steel flexible hoses

#### **AVAILABLE FINISHINGS**

21 Chrome

2F 2F Brushed Nickel

40 Matt Black