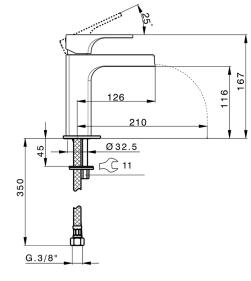

## Single lever washbasin mixer large EnergySave CUBIC\_CU00C505

MODEL CU00C505

Single lever washbasin mixer " large " EnergySave,waterfall spout,without automatic pop-up waste,G.38" stainless steel flexible hoses