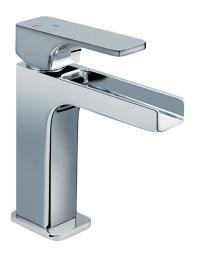

## Single lever washbasin mixer large EnergySave CUBIC\_CU00C505

MODEL CU00C505

Single lever washbasin mixer " large " EnergySave,waterfall spout,without automatic pop-up waste,G.38" stainless steel flexible hoses

Thanks to the EnergySave device, only cold water will be drawn if the lever is operated in the central position, so that the water heater will not be engaged and no hot water wasted, leading to considerable savings in energy and costs. The temperature can be adjusted by rotating the lever to the left, until the desired temperature is reached.