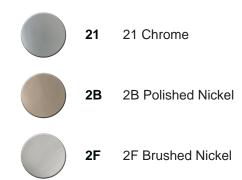

## cisal

## Single lever washbasin mixer large EnergySave CUBIC\_CU00C505



MODEL CU00C505

Single lever washbasin mixer " large " EnergySave,waterfall spout,without automatic pop-up waste,G.38" stainless steel flexible hoses

## AVAILABLE FINISHINGS



## CHARACTERISTICS

Cartridge Spare Parts
25 mm Cartridge

ZZ96691000





EcoStop

EcoStop feature limits water flow to approximately 50% of maximum output with one point of resistance on setting. Push slightly past the middle stop only when full water output is required. This will save water up to 50%.



Thanks to the EnergySave device, only cold water will be drawn if the lever is operated in the central position, so that the water heater will not be engaged and no hot water wasted, leading to considerable savings in energy and costs. The temperature can be adjusted by rotating the lever to the left, until the desired temperature is reached.



2025-04-29