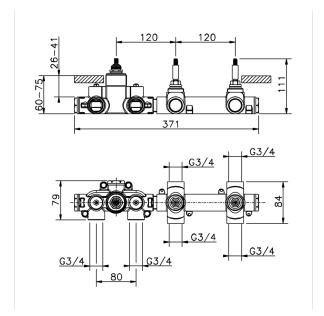

# 2 Function Concealed Thermostatic Valve CONCEALED\_ZA01R200

MODEL

2 Function Concealed Thermostatic Valve

ZA01R200

#### **CHARACTERISTICS**

Concealed

Cartridge Spare Parts 23.51A.HF

**HF Thermostatic Valve** 