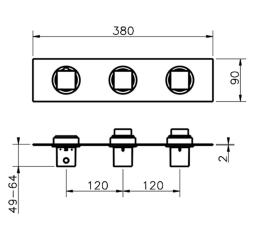

# Cover Part for 2 Function Concealed Thermo Valve WELLNESS\_RA01R200

Cover Part for 2 Function Concealed Thermo Valve, for item ZA01R200

#### **CHARACTERISTICS**

Installation Concealed Required concealed parts ZA01R200