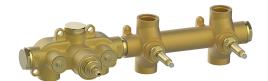

# 2 Function Concealed Thermostatic Valve CONCEALED\_ZA01R200

MODEL

2 Function Concealed Thermostatic Valve

ZA01R200

#### **CHARACTERISTICS**

Concealed

Cartridge Spare Parts 23.51A.HF

**HF Thermostatic Valve** 