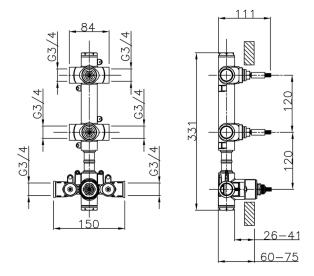

# 2 Function Concealed Thermostatic Valve CONCEALED\_ZA01V200

MODEL ZA01V200

2 Function Concealed Thermostatic Valve

## **AVAILABLE FINISHINGS**

**04** 04 Without finishing

#### **CHARACTERISTICS**

Concealed

Cartridge Spare Parts 23.51A.HF

**HF Thermostatic Valve** 