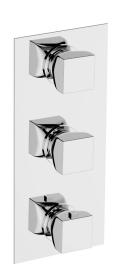

## Cover Part for 2 Function Concealed Thermo Valve HI-RISE\_RI01V200

#### MODEL RI01V200

Cover Part for 2 Function Concealed Thermo Valve, for item ZA01V200