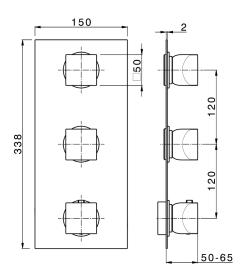

## **CHARACTERISTICS**

Installation Concealed Required concealed parts ZA01V200

# 2 Function Concealed Thermostatic Valve CONCEALED\_ZA01V200

MODEL ZA01V200

2 Function Concealed Thermostatic Valve