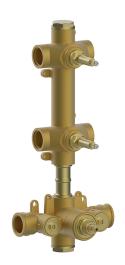

# 2 Function Concealed Thermostatic Valve CONCEALED\_ZA01V200

MODEL ZA01V200

2 Function Concealed Thermostatic Valve

## **AVAILABLE FINISHINGS**

**04** 04 Without finishing

#### **CHARACTERISTICS**

Concealed

Cartridge Spare Parts 23.51A.HF

**HF Thermostatic Valve** 