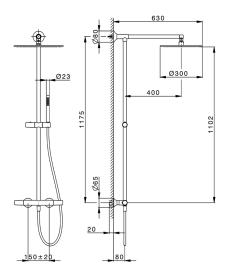

### MODEL VIC7801N

2-functions Thermostatic shower set,2 outlets deviastop,not adjustable column,sliding shower bracket,23 mm Brass One Spray handshower,300 mm round showerhead 8 mm thick BRASS,150 cm smooth SUPREME Flexible Hose