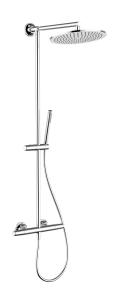

### MODEL VIC7801N

2-functions Thermostatic shower set,2 outlets deviastop,not adjustable column,sliding shower bracket,23 mm Brass One Spray handshower,300 mm round showerhead 8 mm thick BRASS,150 cm smooth SUPREME Flexible Hose