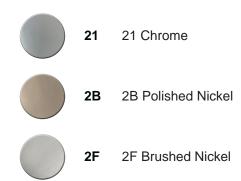

## cisal

## Single lever washbasin mixer large EnergySave CUBIC\_CU00C505



MODEL CU00C505

Single lever washbasin mixer " large " EnergySave,waterfall spout,without automatic pop-up waste,G.38" stainless steel flexible hoses

## AVAILABLE FINISHINGS



## CHARACTERISTICS

Cartridge Spare Parts
25 mm Cartridge

ZZ96691000





EcoStop

EcoStop feature limits water flow to approximately 50% of maximum output with one point of resistance on setting. Push slightly past the middle stop only when full water output is required. This will save water up to 50%.



Thanks to the EnergySave device, only cold water will be drawn if the lever is operated in the central position, so that the water heater will not be engaged and no hot water wasted, leading to considerable savings in energy and costs. The temperature can be adjusted by rotating the lever to the left, until the desired temperature is reached.



2024-05-16