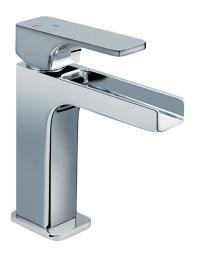

## Single lever washbasin mixer large EnergySave CUBIC\_CU00C505

MODEL CU00C505

Single lever washbasin mixer " large " EnergySave,waterfall spout,without automatic pop-up waste,G.38" stainless steel flexible hoses