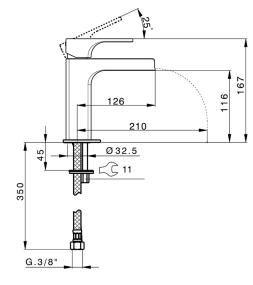

## CHARACTERISTICS

Cartridge Spare Parts
25 mm Cartridge

ZZ96691000

EcoStop

EcoStop feature limits water flow to approximately 50% of maximum output with one point of resistance on setting. Push slightly past the middle stop only when full water output is required. This will save water up to 50%.