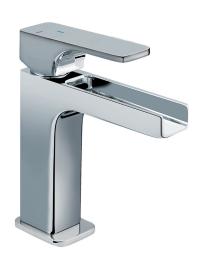

# Single lever washbasin mixer large EnergySave CUBIC\_CU00C505

### MODEL CU00C505

Single lever washbasin mixer " large " EnergySave,waterfall spout,without automatic pop-up waste,G.38" stainless steel flexible hoses