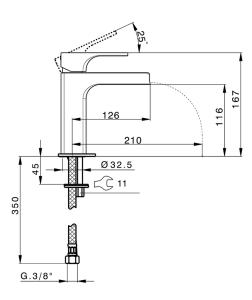

### MODEL CU00C505

Single lever washbasin mixer " large " EnergySave,waterfall spout,without automatic pop-up waste,G.38" stainless steel flexible hoses