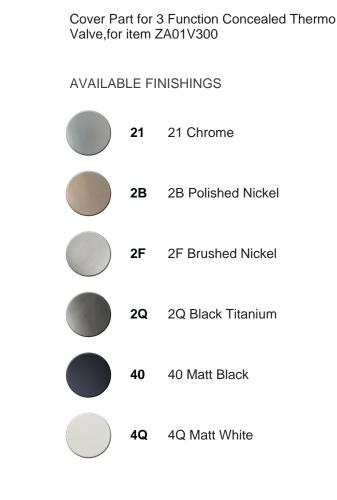

# Cover Part for 3 Function Concealed Thermo Valve ROADSTER ACCENT\_RA01V300

MODEL

RA01V300



49-64

┦

Ŧ

+

120

20

120

2



### CHARACTERISTICS

| Installation             | Concealed |
|--------------------------|-----------|
| Required concealed parts | ZA01V300  |



#### Thermostatic

458

The Cisal thermostatic is your personal water manager, helping you to handle, control and save water and energy.

150





### Cover Part for 3 Function Concealed Thermo Valve ROADSTER ACCENT\_RA01V300



RA01V300

https://en.cisal.it/cover-part-for-3-function-concealed-thermo-valve-roadster-accentra01v300



# 3 Function Concealed Thermostatic Built-in Part CONCEALED\_ZA01V300



MODEL ZA01V300

3 Function Concealed Thermostatic Built-in Part

### AVAILABLE FINISHINGS



04 Without finishing

#### CHARACTERISTICS

| 23.51A.HF |
|-----------|
| 1         |
|           |







#### Thermostatic

The Cisal thermostatic i