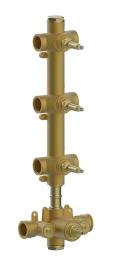

# 3 Function Concealed Thermostatic Built-in Part CONCEALED\_ZA01V300

MODEL ZA01V300

3 Function Concealed Thermostatic Built-in Part