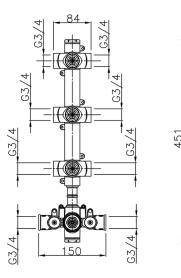

# Cover Part for 3 Function Concealed Thermo Valve ROADSTER ACCENT\_RA01V300

MODEL

RA01V300

49-64

┦

Ŧ

+

120

### Cover Part for 3 Function Concealed Thermo Valve ROADSTER ACCENT\_RA01V300

RA01V300

https://en.cisal.it/cover-part-for-3-function-concealed-thermo-valve-roadster-accentra01v300