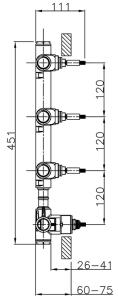

# 3 Function Concealed Thermostatic Built-in Part CONCEALED\_ZA01V300

MODEL ZA01V300

3 Function Concealed Thermostatic Built-in Part

#### CHARACTERISTICS

| 23.51A.HF |
|-----------|
| 1         |
|           |