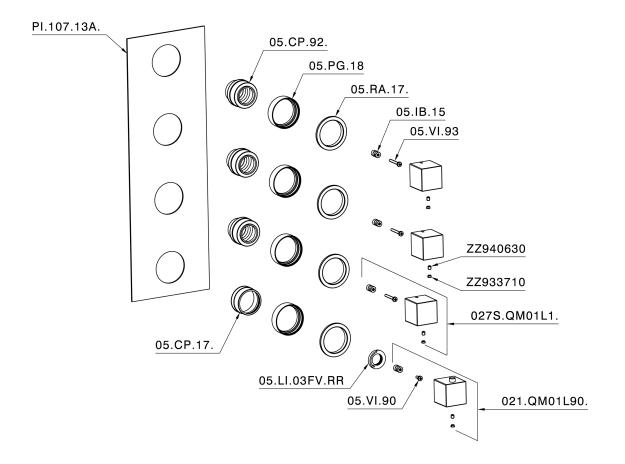

# Cover Part for 3 Function Concealed Thermo Valve ROADSTER ACCENT\_RA01V300

MODEL

RA01V300



49-64

┦

Ŧ

+

120

20

120

2



### CHARACTERISTICS

| Installation             | Concealed |
|--------------------------|-----------|
| Required concealed parts | ZA01V300  |



#### Thermostatic

458

The Cisal thermostatic is your personal water manager, helping you to handle, control and save water and energy.

150





### Cover Part for 3 Function Concealed Thermo Valve ROADSTER ACCENT\_RA01V300



RA01V300

https://en.cisal.it/cover-part-for-3-function-concealed-thermo-valve-roadster-accentra01v300



# 3 Function Concealed Thermostatic Built-in Part CONCEALED\_ZA01V300



MODEL ZA01V300

3 Function Concealed Thermostatic Built-in Part

### AVAILABLE FINISHINGS



04 Without finishing

#### CHARACTERISTICS

| 23.51A.HF |
|-----------|
| 1         |
|           |







#### Thermostatic

The Cisal thermostatic is your personal water manager, helping you to handle, control and save water and energy.



2024-05-05