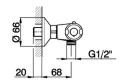

# Thermostatic shower mixer FLASH\_FLT03010

MODEL FLT03010

Thermostatic shower mixer, without shower set, 1/2" M flexible connection