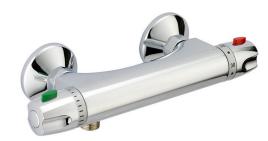

# Thermostatic shower mixer FLASH\_FLT03010

MODEL FLT03010

Thermostatic shower mixer, without shower set, 1/2" M flexible connection

#### **CHARACTERISTICS**

Cartridge Spare Parts 22.03A.AR - ZZ97080004

Argo 1 (short filter) Thermostatic Valve

## **EcoStop**

EcoStop feature limits water flow to approximately 50% of maximum output with one point of resistance on setting. Push slightly past the middle stop only when full water output is required. This will save water up to 50%.

### **Thermostatic**

The Cisal thermostatic is your personal water manager, helping you to handle, control and save water and energy.

2024-12-22