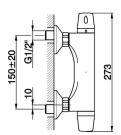

# Thermostatic shower mixer FLASH\_FLT03010

MODEL FLT03010

Thermostatic shower mixer, without shower set, 1/2" M flexible connection