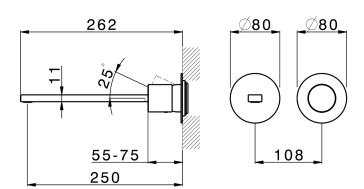

## Exposed part for single lever washbasin valve X32\_X4005511

MODEL X4005511

Exposed part for single lever washbasin valve, without concealed part, spout L.250 mm, for item Easy-Box ZA002450-ZA025510, with smooth handle - Inox AISI 316L

## **CHARACTERISTICS**

Installation Concealed Required concealed parts ZA002450