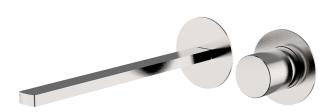

## Exposed part for single lever washbasin valve X32\_X4005511

MODEL X4005511

Exposed part for single lever washbasin valve, without concealed part, spout L.250 mm, for item Easy-Box ZA002450-ZA025510, with smooth handle - Inox AISI 316L