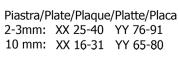

#### **CHARACTERISTICS**

Concealed

Cartridge Spare Parts 24.04A.PP

8x20 Plus P Thermostatic Valve

10 mm: XX 16-31 YY 65-80