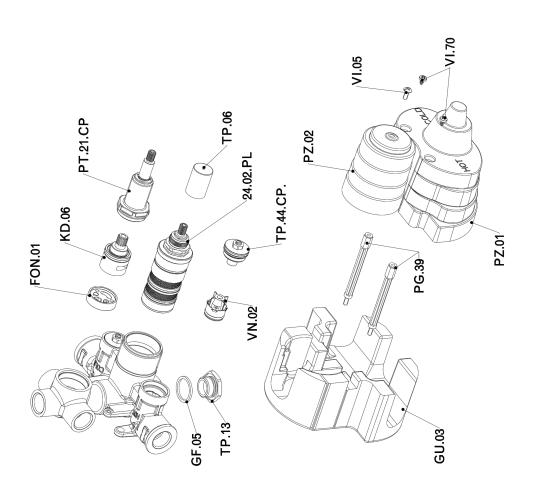

#### **CHARACTERISTICS**

Concealed

Cartridge Spare Parts 24.04A.PP

8x20 Plus P Thermostatic Valve

10 mm: XX 16-31 YY 65-80