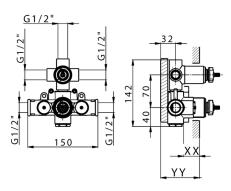

#### **CHARACTERISTICS**

Concealed

Cartridge Spare Parts 24.04A.PP

8x20 Plus P Thermostatic Valve

10 mm: XX 16-31 YY 65-80