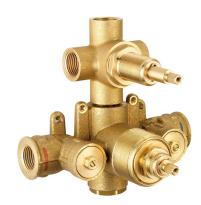

## Concealed thermostatic shower valve, 3-outlets CONCEALED\_ZA018201

**MODEL** ZA018201

Concealed thermostatic shower valve, 3-outlets, with 1/2" 3 outlet deviastop cartridge, without trim kit

#### **CHARACTERISTICS**

Concealed

Cartridge Spare Parts 24.04A.PP

8x20 Plus P Thermostatic Valve

10 mm: XX 16-31 YY 65-80