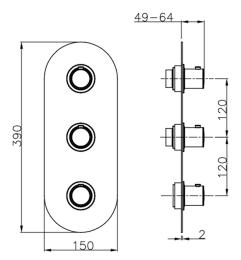

# 2 Function Concealed Thermostatic Valve CONCEALED\_ZA01V200

**MODEL** ZA01V200

2 Function Concealed Thermostatic Valve

### **CHARACTERISTICS**

Concealed

Cartridge Spare Parts 23.51A.HF

**HF Thermostatic Valve** 