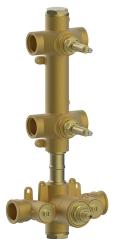

# 2 Function Concealed Thermostatic Valve CONCEALED\_ZA01V200

**MODEL** ZA01V200

2 Function Concealed Thermostatic Valve

### **CHARACTERISTICS**

Concealed

Cartridge Spare Parts 23.51A.HF

**HF Thermostatic Valve** 