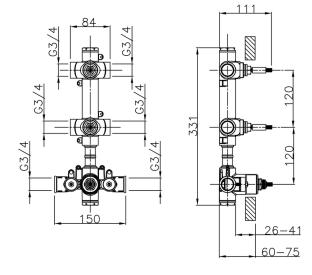

### **CHARACTERISTICS**

Installation Concealed Required concealed parts ZA01V200

### **CHARACTERISTICS**

Concealed

Cartridge Spare Parts 23.51A.HF

**HF Thermostatic Valve** 