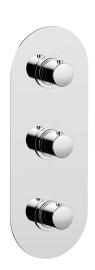

## Cover Part for 2 Function Concealed Thermo Valve SLIM\_SM01V200

MODEL SM01V200

Cover Part for 2 Function Concealed Thermo Valve, for item ZA01V200

### **CHARACTERISTICS**

Installation Concealed Required concealed parts ZA01V200