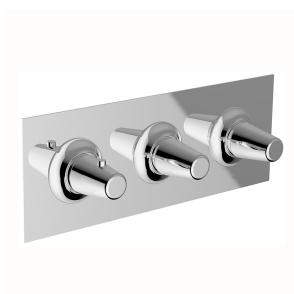

# Cover Part for 2 Function Concealed Thermo. Valve VITA\_VI01R200

**MODEL** VI01R200

Cover Part for 2 Function Concealed Thermo. Valve, for item ZA01R200

### **CHARACTERISTICS**

Installation

Concealed

Required concealed parts

ZA01R200