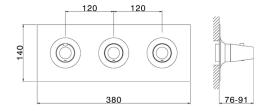

# Cover Part for 2 Function Concealed Thermo. Valve VITA\_VI01R200

**MODEL** VI01R200

Cover Part for 2 Function Concealed Thermo. Valve, for item ZA01R200

## **Cover Part for 2 Function Concealed Thermo. Valve VITA\_VI01R200**

VI01R200

https://en.cisal.it/cover-part-for-2-function-concealed-thermo-valve-vitavi01r200