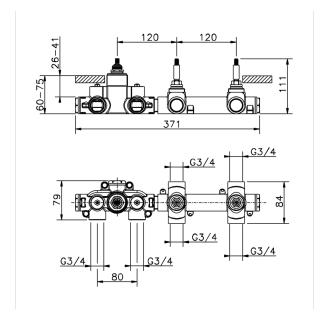

## 2 Function Concealed Thermostatic Valve CONCEALED\_ZA01R200

MODEL ZA01R200

2 Function Concealed Thermostatic Valve

### **CHARACTERISTICS**

Concealed

Cartridge Spare Parts 23.51A.HF

**HF Thermostatic Valve** 