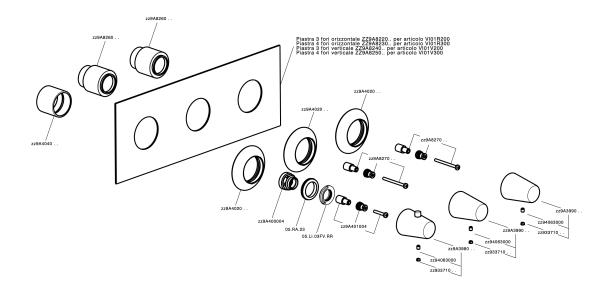

## 2 Function Concealed Thermostatic Valve CONCEALED\_ZA01R200

MODEL ZA01R200

2 Function Concealed Thermostatic Valve

### **CHARACTERISTICS**

Concealed

Cartridge Spare Parts 23.51A.HF

**HF Thermostatic Valve** 