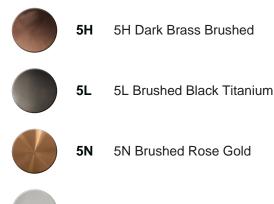

# Exposed part for Thermostatic One Box Valve X32\_X10BT030



MODEL X10BT030

Exposed part for Thermostatic One Box Valve,wth 1-2-3 outlet deviastop,Minimum depth of installation: 67 mm,without concealed part - Inox AISI 316L,for items ZA00B030-ZA00B031

## AVAILABLE FINISHINGS



# D1

D1 Brushed Inox

#### CHARACTERISTICS

| Cartridge Spare Parts          | 24.04A.PP |
|--------------------------------|-----------|
| 8x20 Plus P Thermostatic Valve |           |
| Installation                   | Concealed |
| Required concealed parts       | ZA00B031  |
| ZA00B030                       |           |



The Cisal Devia Stop technology allows to adjust the water flow and to direct it to the selected output point (overhead soaker, hand shower, etc).

Ø185

Ø45.



## Thermostatic

50-75

80

2

The Cisal thermostatic is your personal water manager, helping you to handle, control and save water and energy.





## Exposed part for Thermostatic One Box Valve X32\_X10BT030



X10BT030

https://en.cisal.it/exposed-part-for-thermostatic-one-box-valve-x32x10bt030



# On