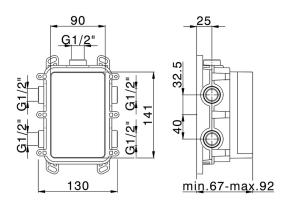

# Exposed part for Thermostatic One Box Valve X32\_X10BT030

MODEL X10BT030

Exposed part for Thermostatic One Box Valve,wth 1-2-3 outlet deviastop,Minimum depth of installation: 67 mm,without concealed part - Inox AISI 316L,for items ZA00B030-ZA00B031

#### CHARACTERISTICS

| Cartridge Spare Parts          | 24.04A.PP |
|--------------------------------|-----------|
| 8x20 Plus P Thermostatic Valve |           |
| Installation                   | Concealed |
| Required concealed parts       | ZA00B031  |
| ZA00B030                       |           |

## MODEL ZA00B031

One Box Universal Concealed Part, for 1,2 or 3 outlet thermostatic or single lever, without trim kit, with noise reducers, with sealing gasket

# One Box Universal Concealed Part ONE BOX\_ZA00B030

MODEL ZA00B030

One Box Universal Concealed Part, for 1,2 or 3 outlet thermostatic or single lever, without trim kit, without noise reducers, with sealing gasket