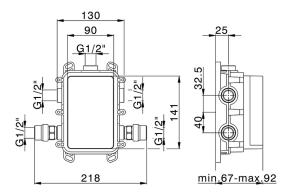

# Exposed part for Thermostatic One Box Valve X32\_X10BT030

MODEL X10BT030

Exposed part for Thermostatic One Box Valve,wth 1-2-3 outlet deviastop,Minimum depth of installation: 67 mm,without concealed part - Inox AISI 316L,for items ZA00B030-ZA00B031

#### CHARACTERISTICS

| Cartridge Spare Parts          | 24.04A.PP |
|--------------------------------|-----------|
| 8x20 Plus P Thermostatic Valve |           |
| Installation                   | Concealed |
| Required concealed parts       | ZA00B031  |
| ZA00B030                       |           |

## MODEL ZA00B031

One Box Universal Concealed Part, for 1,2 or 3 outlet thermostatic or single lever, without trim kit, with noise reducers, with sealing gasket

# One Box Universal Concealed Part ONE BOX\_ZA00B030

MODEL ZA00B030

One Box Universal Concealed Part, for 1,2 or 3 outlet thermostatic or single lever, without trim kit, without noise reducers, with sealing gasket