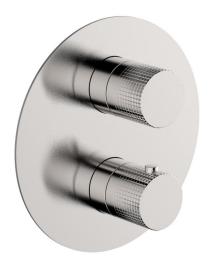

# Exposed part for Thermostatic One Box Valve X32\_X10BT030

MODEL X10BT030

Exposed part for Thermostatic One Box Valve,wth 1-2-3 outlet deviastop,Minimum depth of installation: 67 mm,without concealed part - Inox AISI 316L,for items ZA00B030-ZA00B031

#### CHARACTERISTICS

| Cartridge Spare Parts          | 24.04A.PP |
|--------------------------------|-----------|
| 8x20 Plus P Thermostatic Valve |           |
| Installation                   | Concealed |
| Required concealed parts       | ZA00B031  |
| ZA00B030                       |           |

The Cisal Devia Stop technology allows to adjust the water flow and to direct it to the selected output point (overhead soaker, hand shower, etc).

Ø185

Ø45.

## Exposed part for Thermostatic One Box Valve X32\_X10BT030

X10BT030

https://en.cisal.it/exposed-part-for-thermostatic-one-box-valve-x32x10bt030