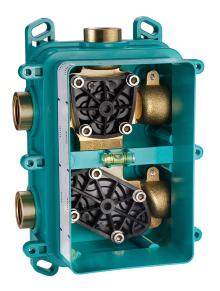

## MODEL ZA00B031

One Box Universal Concealed Part, for 1,2 or 3 outlet thermostatic or single lever, without trim kit, with noise reducers, with sealing gasket

# One Box Universal Concealed Part ONE BOX\_ZA00B030

MODEL ZA00B030

One Box Universal Concealed Part, for 1,2 or 3 outlet thermostatic or single lever, without trim kit, without noise reducers, with sealing gasket