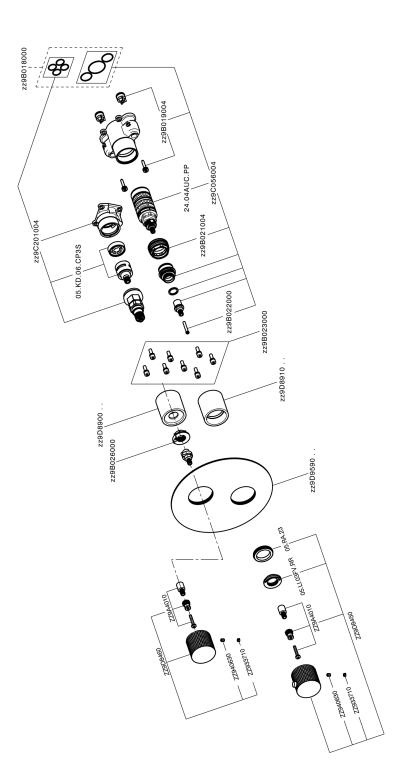

#### CHARACTERISTICS

| Cartridge Spare Parts          | 24.04A.PP |
|--------------------------------|-----------|
| 8x20 Plus P Thermostatic Valve |           |
| Installation                   | Concealed |
| Required concealed parts       | ZA00B031  |
| ZA00B030                       |           |