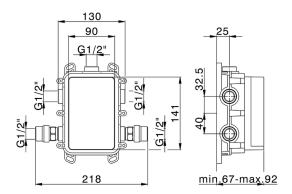

## MODEL X10BT030

Exposed part for Thermostatic One Box Valve,wth 1-2-3 outlet deviastop,Minimum depth of installation: 67 mm,without concealed part - Inox AISI 316L,for items ZA00B030-ZA00B031

## One Box Universal Concealed Part ONE BOX\_ZA00B031

MODEL ZA00B031

One Box Universal Concealed Part, for 1,2 or 3 outlet thermostatic or single lever, without trim kit, with noise reducers, with sealing gasket

## One Box Universal Concealed Part ONE BOX\_ZA00B030

MODEL ZA00B030

One Box Universal Concealed Part, for 1,2 or 3 outlet thermostatic or single lever, without trim kit, without noise reducers, with sealing gasket