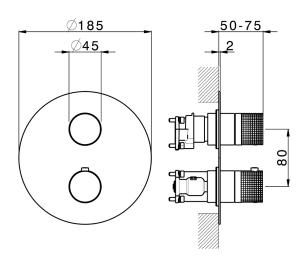

## MODEL X10BT030

Exposed part for Thermostatic One Box Valve,wth 1-2-3 outlet deviastop,Minimum depth of installation: 67 mm,without concealed part - Inox AISI 316L,for items ZA00B030-ZA00B031

#### **CHARACTERISTICS**

Cartridge Spare Parts

8x20 Plus P Thermostatic Valve

Installation Concealed

Required concealed parts ZA00B031

ZA00B030

24.04A.PP