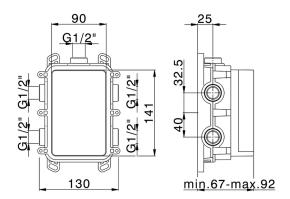

## MODEL X10BT030

Exposed part for Thermostatic One Box Valve,wth 1-2-3 outlet deviastop,Minimum depth of installation: 67 mm,without concealed part - Inox AISI 316L,for items ZA00B030-ZA00B031

## One Box Universal Concealed Part ONE BOX\_ZA00B031

MODEL ZA00B031

One Box Universal Concealed Part, for 1,2 or 3 outlet thermostatic or single lever, without trim kit, with noise reducers, with sealing gasket