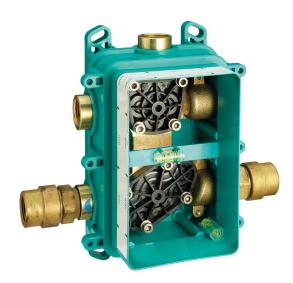

## One Box Universal Concealed Part ONE BOX\_ZA00B031

MODEL ZA00B031

One Box Universal Concealed Part, for 1,2 or 3 outlet thermostatic or single lever, without trim kit, with noise reducers, with sealing gasket

## One Box Universal Concealed Part ONE BOX\_ZA00B030

MODEL ZA00B030

One Box Universal Concealed Part, for 1,2 or 3 outlet thermostatic or single lever, without trim kit, without noise reducers, with sealing gasket