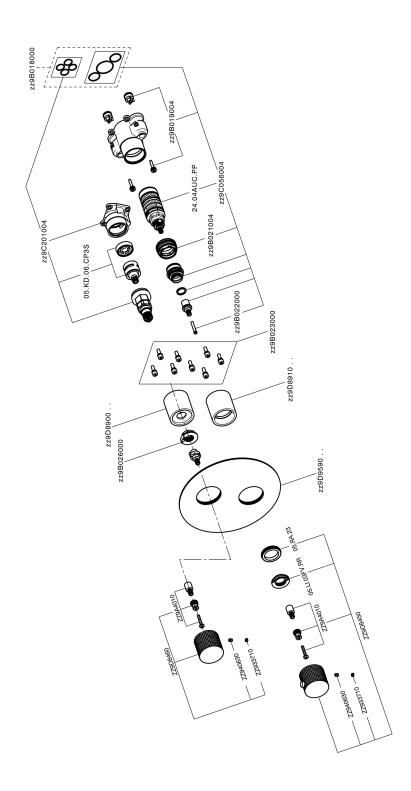

# **Exposed part for Thermostatic One Box Valve X32\_X10BT030**

## MODEL X10BT030

Exposed part for Thermostatic One Box Valve,wth 1-2-3 outlet deviastop,Minimum depth of installation: 67 mm,without concealed part - Inox AISI 316L,for items ZA00B030-ZA00B031

#### **CHARACTERISTICS**

Cartridge Spare Parts

8x20 Plus P Thermostatic Valve

Installation Concealed

Required concealed parts ZA00B031

ZA00B030

24.04A.PP