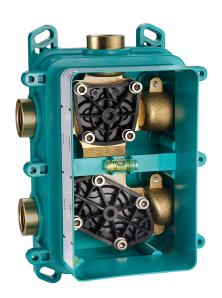

## One Box Universal Concealed Part ONE BOX\_ZA00B031

MODEL ZA00B031

One Box Universal Concealed Part, for 1,2 or 3 outlet thermostatic or single lever, without trim kit, with noise reducers, with sealing gasket

## One Box Universal Concealed Part ONE BOX\_ZA00B030

MODEL ZA00B030

One Box Universal Concealed Part, for 1,2 or 3 outlet thermostatic or single lever, without trim kit, without noise reducers, with sealing gasket