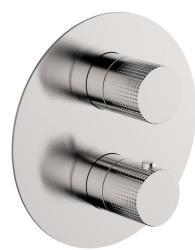

# **Exposed part for Thermostatic One Box Valve X32\_X10BT030**

## MODEL X10BT030

Exposed part for Thermostatic One Box Valve,wth 1-2-3 outlet deviastop,Minimum depth of installation: 67 mm,without concealed part - Inox AISI 316L,for items ZA00B030-ZA00B031

#### **DeviaStop**

The Cisal Devia Stop technology allows to adjust the water flow and to direct it to the selected output point (overhead soaker, hand shower, etc).

#### **Thermostatic**

The Cisal thermostatic is your personal water manager, helping you to handle, control and save water and energy.