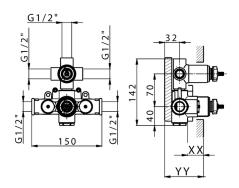

#### **CHARACTERISTICS**

Concealed

Cartridge Spare Parts 24.04A.PP

8x20 Plus P Thermostatic Valve

Piastra/Plate/Plaque/Platte/Placa 2-3mm: XX 25-40 YY 76-91 10 mm: XX 16-31 YY 65-80