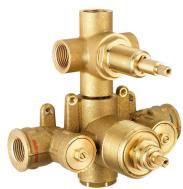

# Concealed thermostatic shower valve, 3-outlets CONCEALED\_ZA018201

**MODEL** ZA018201

Concealed thermostatic shower valve, 3-outlets, with 1/2" 3 outlet deviastop cartridge, without trim kit

#### **CHARACTERISTICS**

Concealed

Cartridge Spare Parts 24.04A.PP

8x20 Plus P Thermostatic Valve

Piastra/Plate/Plaque/Platte/Placa 2-3mm: XX 25-40 YY 76-91 10 mm: XX 16-31 YY 65-80