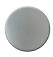

# Concealed thermostatic shower valve, 3-outlets CONCEALED\_ZA018201

**MODEL** ZA018201

Concealed thermostatic shower valve, 3-outlets, with 1/2" 3 outlet deviastop cartridge, without trim kit

#### **CHARACTERISTICS**

Concealed

Cartridge Spare Parts 24.04A.PP

8x20 Plus P Thermostatic Valve

Piastra/Plate/Plaque/Platte/Placa 2-3mm: XX 25-40 YY 76-91 10 mm: XX 16-31 YY 65-80