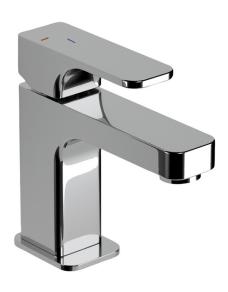

## Single lever basin mixer EnergySave CUBIC\_CU000545

#### MODEL CU000545

Single lever basin mixer EnergySave, without automatic pop-up waste, G.3/8" stainless steel flexible hoses

# Single lever basin mixer EnergySave CUBIC\_CU000545

CU000545

https://en.cisal.it/single-lever-basin-mixer-energysave-cubiccu000545

2024-05-07