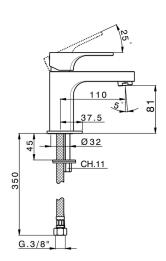

## Single lever basin mixer EnergySave CUBIC\_CU000545





#### MODEL CU000545

Single lever basin mixer EnergySave, without automatic pop-up waste, G.3/8" stainless steel flexible hoses

#### **AVAILABLE FINISHINGS**



**21** 21 Chrome



2B Polished Nickel



2F 2F Brushed Nickel



40 Matt Black

#### **CHARACTERISTICS**

Cartridge Spare Parts

ZZ96691000

25 mm Cartridge



### **EnergySave**

Thanks to the EnergySave device, only cold water will be drawn if the lever is operated in the central position, so that the water heater will not be engaged and no hot water wasted, leading to considerable savings in energy and costs. The temperature can be adjusted by rotating the lever to the left, until the desired temperature is reached.





# Single lever basin mixer EnergySave CUBIC\_CU000545



CU000545

https://en.cisal.it/single-lever-basin