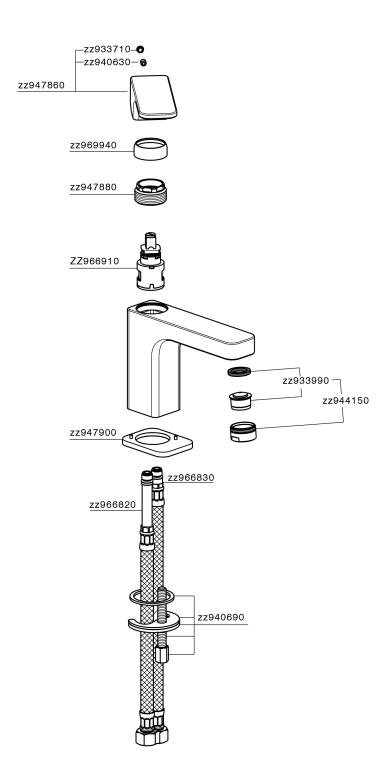

#### MODEL CU000545

Single lever basin mixer EnergySave, without automatic pop-up waste, G.3/8" stainless steel flexible hoses

#### **CHARACTERISTICS**

Cartridge Spare Parts

ZZ96691000

25 mm Cartridge