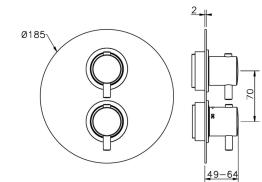

## CHARACTERISTICS

| Installation             | Concealed |
|--------------------------|-----------|
| Required concealed parts | ZA007301  |

## Exposed part for con.thermo.shower valve 1-outlet LESS MINIMAL\_LN007300

MODEL LN007300

Exposed part for con.thermo.shower valve 1-outlet,stop valve,without concealed part,for items ZA007301