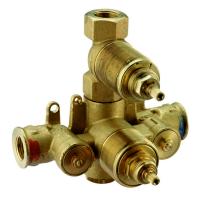

# Concealed thermostatic shower valve, 1-outlet CONCEALED\_ZA007301

MODEL **ZA007301** 

Concealed thermostatic shower valve, 1-outlet, Stopvalve with 1/2" outlet, without trim kit

AVAILABLE FINISHINGS

04 04 Without finishing

### CHARACTERISTICS

Concealed1Cartridge Spare Parts24.04A.PP8x20 Plus P Thermostatic Valve

Piastra/Plate/Plaque/Platte/Placa 2-3mm: XX 25-40 YY 76-91 10mm: XX 16-31 YY 65-80