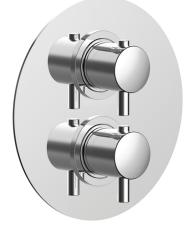

## Exposed part for con.thermo.shower valve 1-outlet LESS MINIMAL\_LN007300

MODEL LN007300

Exposed part for con.thermo.shower valve 1-outlet,stop valve,without concealed part,for items ZA007301