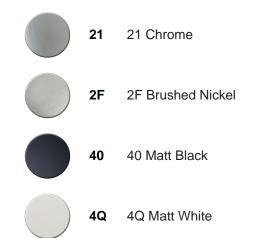

## Exposed part for con.thermo.shower valve 1-outlet LESS MINIMAL\_LN007300



MODEL LN007300

Exposed part for con.thermo.shower valve 1-outlet,stop valve,without concealed part,for items ZA007301

### AVAILABLE FINISHINGS



## CHARACTERISTICS

| Installation             | Concealed |
|--------------------------|-----------|
| Required concealed parts | ZA007301  |





### Thermostatic

The Cisal thermostatic is your personal water manager, helping you to handle, control and save water and energy.



# cisal

# Concealed thermostatic shower valve, 1-outlet CONCEALED\_ZA007301



MODEL **ZA007301** 

Concealed thermostatic shower valve, 1-outlet, Stopvalve with 1/2" outlet, without trim kit

AVAILABLE FINISHINGS



04 04 Without finishing

### CHARACTERISTICS

Concealed1Cartridge Spare Parts24.04A.PP8x20 Plus P Thermostatic Valve



Piastra/Plate/Plaque/Platte/Placa 2-3mm: XX 25-40 YY 76-91 10mm: XX 16-31 YY 65-80



### Thermostatic

The Cisal thermostatic is your personal water manager, helping you to hand