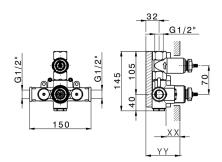

# Concealed thermostatic shower valve, 1-outlet CONCEALED\_ZA007301

MODEL **ZA007301** 

Concealed thermostatic shower valve, 1-outlet, Stopvalve with 1/2" outlet, without trim kit

AVAILABLE FINISHINGS

04 04 Without finishing

### CHARACTERISTICS

Concealed1Cartridge Spare Parts24.04A.PP8x20 Plus P Thermostatic Valve

Piastra/Plate/Plaque/Platte/Placa 2-3mm: XX 25-40 YY 76-91 10mm: XX 16-31 YY 65-80