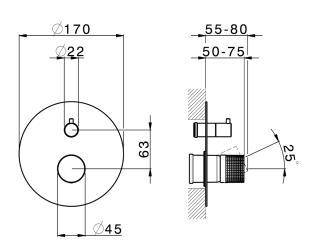

#### **CHARACTERISTICS**

Installation Concealed Required concealed parts ZA000230