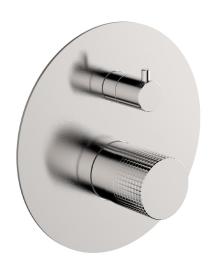

# Exposed part for concealed S.L.bath-shower valve X32\_X1002300

### MODEL **X1002300**

Exposed part for concealed S.L.bath-shower valve,2-Way rotating diverter,without concealed part,for items Easy-Box ZA000230,Inox AISI 316L

#### **CHARACTERISTICS**

Installation Concealed Required concealed parts ZA000230