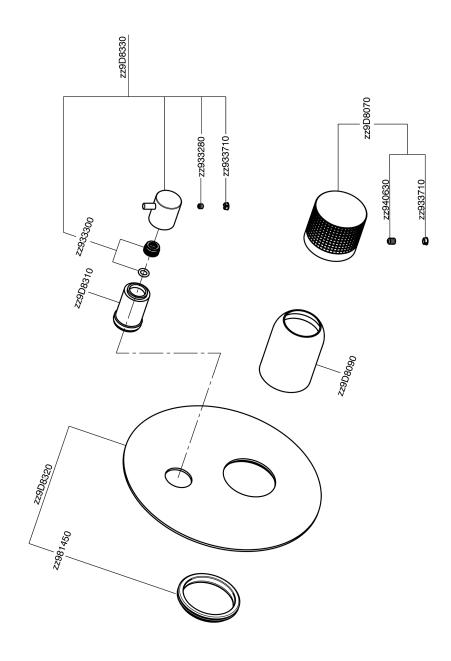

### MODEL **X1002300**

Exposed part for concealed S.L.bath-shower valve,2-Way rotating diverter,without concealed part,for items Easy-Box ZA000230,Inox AISI 316L

#### **CHARACTERISTICS**

Installation Concealed Required concealed parts ZA000230