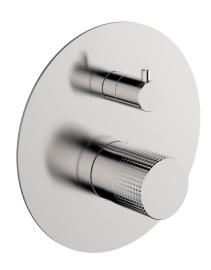

### MODEL **X1002300**

Exposed part for concealed S.L.bath-shower valve,2-Way rotating diverter,without concealed part,for items Easy-Box ZA000230,Inox AISI 316L

#### **CHARACTERISTICS**

Installation Concealed Required concealed parts ZA000230