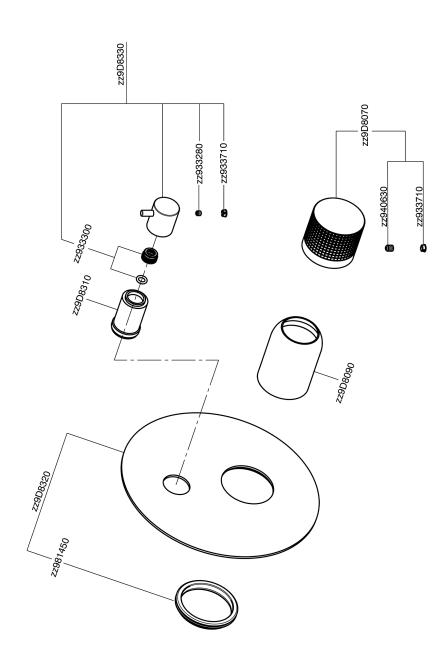

### MODEL **X1002300**

Exposed part for concealed S.L.bath-shower valve,2-Way rotating diverter,without concealed part,for items Easy-Box ZA000230,Inox AISI 316L

#### **CHARACTERISTICS**

Installation Concealed Required concealed parts ZA000230