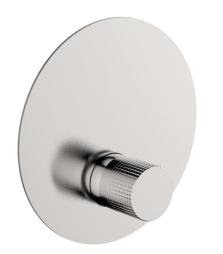

# Exposed part for Single Lever One Box Valve ONE BOX\_X10BM010

MODELX10BM010Exposed part for Single Lever One Box Valve,1<br/>Outlet,Minimum depth of installation: 67 mm,without<br/>concealed part - Inox AISI 316L,for items<br/>ZA00B030-ZA00B031AVAILABLE FINISHINGS5H5H Dark Brass Brushed

5L 5L Brushed Black Titanium

5N 5N Brushed Rose Gold

D1 Brushed Inox

## CHARACTERISTICS

**D1** 

| Cartridge Spare Parts    | ZZ97179000 |
|--------------------------|------------|
| 35 mm Cartridge          |            |
| Installation             | Concealed  |
| Required concealed parts | ZA00B031   |
| ZA00B030                 |            |