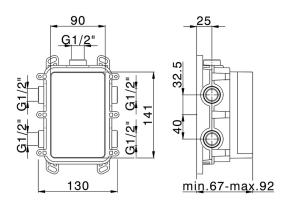

## MODEL ZA00B031

One Box Universal Concealed Part, for 1,2 or 3 outlet thermostatic or single lever, without trim kit, with noise reducers, with sealing gasket

## CHARACTERISTICS

Concealed 1

# One Box Universal Concealed Part ONE BOX\_ZA00B030

MODEL ZA00B030

One Box Universal Concealed Part, for 1,2 or 3 outlet thermostatic or single lever, without trim kit, without noise reducers, with sealing gasket

#### CHARACTERISTICS

Concealed 1