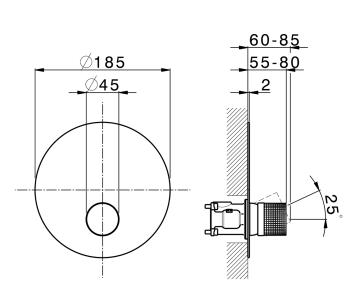

# Exposed part for Single Lever One Box Valve ONE BOX\_X10BM010

MODELX10BM010Exposed part for Single Lever One Box Valve,1<br/>Outlet,Minimum depth of installation: 67 mm,without<br/>concealed part - Inox AISI 316L,for items<br/>ZA00B030-ZA00B031AVAILABLE FINISHINGS5H5H Dark Brass Brushed

## CHARACTERISTICS

**D1** 

| Cartridge Spare Parts    | ZZ97179000 |
|--------------------------|------------|
| 35 mm Cartridge          |            |
| Installation             | Concealed  |
| Required concealed parts | ZA00B031   |
| ZA00B030                 |            |