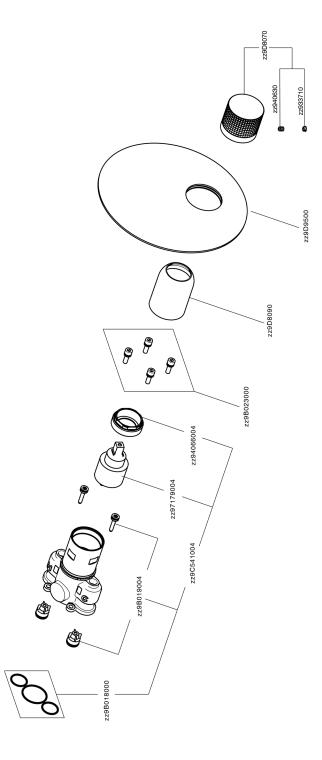

## CHARACTERISTICS

**D1** 

| Cartridge Spare Parts    | ZZ97179000 |
|--------------------------|------------|
| 35 mm Cartridge          |            |
| Installation             | Concealed  |
| Required concealed parts | ZA00B031   |
| ZA00B030                 |            |

## MODEL ZA00B031

One Box Universal Concealed Part, for 1,2 or 3 outlet thermostatic or single lever, without trim kit, with noise reducers, with sealing gasket

# One Box Universal Concealed Part ONE BOX\_ZA00B030

MODEL ZA00B030

One Box Universal Concealed Part, for 1,2 or 3 outlet thermostatic or single lever, without trim kit, without noise reducers, with sealing gasket