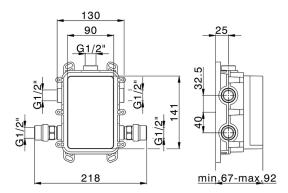

# Exposed part for Single Lever One Box Valve ONE BOX\_X10BM010

MODELX10BM010Exposed part for Single Lever One Box Valve,1<br/>Outlet,Minimum depth of installation: 67 mm,without<br/>concealed part - Inox AISI 316L,for items<br/>ZA00B030-ZA00B031AVAILABLE FINISHINGS5H5H Dark Brass Brushed

## CHARACTERISTICS

**D1** 

| Cartridge Spare Parts    | ZZ97179000 |
|--------------------------|------------|
| 35 mm Cartridge          |            |
| Installation             | Concealed  |
| Required concealed parts | ZA00B031   |
| ZA00B030                 |            |