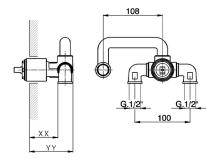

#### **CHARACTERISTICS**

Concealed

Cartridge Spare Parts **ZZ95409000** 

35 mm Cartridge

Piastra/Plate/Plaque/Platte/Placa 2-3mm: XX 27-47 YY 54-74 10mm: XX 16-40 YY 43-67