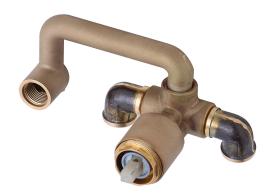

## Concealed single lever washbasin mixer CONCEALED\_ZA025510

MODEL **ZA025510** 

Concealed single lever washbasin mixer, without trim kit

#### **CHARACTERISTICS**

Concealed

Cartridge Spare Parts **ZZ95409000** 

35 mm Cartridge

Piastra/Plate/Plaque/Platte/Placa 2-3mm: XX 27-47 YY 54-74 10mm: XX 16-40 YY 43-67