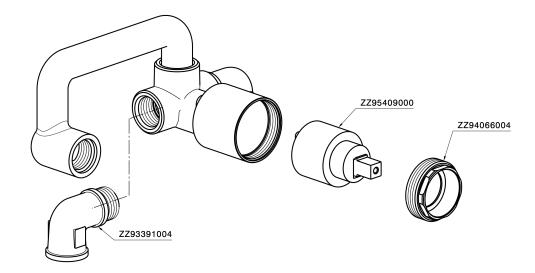

#### **CHARACTERISTICS**

Concealed

Cartridge Spare Parts **ZZ95409000** 

35 mm Cartridge

Piastra/Plate/Plaque/Platte/Placa 2-3mm: XX 27-47 YY 54-74 10mm: XX 16-40 YY 43-67