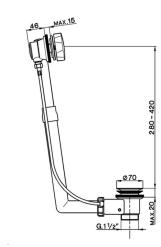

## **Bath drain COMPONENTS\_ZA005750**

MODEL **ZA005750** 

Bath drain

**AVAILABLE FINISHINGS** 

21 Chrome

**CHARACTERISTICS** 

## **ZA** 00575

- Colonna scarico vasca
   Bath drain
   Wannen-Ablaufgarnitur
   Vidage de baignoire

| NF | DESCRIZIONE  DESCRIPTION  BESCHREIBUNG  DÉSCRIPTION                                                                             | N. CODICE<br>CODE NO.<br>WERKSNR.<br>NR. CODE | NR. | DESCRIZIONE<br>DESCRIPTION<br>BESCHREIBUNG<br>DÉSCRIPTION | N. CODICE<br>CODE NO.<br>WERKSNR.<br>NR. CODE | NR. | DESCRIZIONE<br>DESCRIPTION<br>BESCHREIBUNG<br>DÉSCRIPTION | N. CODICE<br>CODE NO.<br>WERKSNR.<br>NR. CODE |
|----|---------------------------------------------------------------------------------------------------------------------------------|-----------------------------------------------|-----|-----------------------------------------------------------|-----------------------------------------------|-----|-----------------------------------------------------------|-----------------------------------------------|
| 1  | Maniglia colonna scarico vasca<br>Handle<br>Griff 1/Ablaufgarnitur<br>Croisillon                                                | ZZ 92941 0                                    |     |                                                           |                                               |     |                                                           |                                               |
| 2  | Tappo completo colonna scarico vasca<br><i>Plug for bath drain</i><br>Stopfen t/Ablaufg. kpl<br><i>Bonde - vidage balgnoire</i> | ZZ 92794 0                                    |     |                                                           |                                               |     |                                                           |                                               |
| 3  | Piletta completa per colonna scarico vasca<br>Waste for bath drain<br>Ablauf t/Ablaufgarnitur<br>Crépine pour baignoire         | ZZ 92940 0                                    |     |                                                           |                                               |     |                                                           |                                               |
|    |                                                                                                                                 |                                               |     |                                                           |                                               |     |                                                           |                                               |
|    |                                                                                                                                 |                                               |     |                                                           |                                               |     |                                                           |                                               |
|    |                                                                                                                                 |                                               |     |                                                           |                                               |     |                                                           | 74 10                                         |