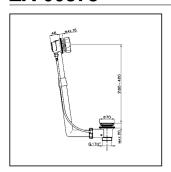

## **Bath drain COMPONENTS\_ZA005750**

MODEL **ZA005750** 

Bath drain

**AVAILABLE FINISHINGS** 

21 Chrome

**CHARACTERISTICS** 

## **ZA** 00575

- Colonna scarico vasca
   Bath drain
   Wannen-Ablaufgarnitur
   Vidage de baignoire

| NF | DESCRIZIONE  DESCRIPTION  BESCHREIBUNG  DÉSCRIPTION                                                                             | N. CODICE<br>CODE NO.<br>WERKSNR.<br>NR. CODE | NR. | DESCRIZIONE<br>DESCRIPTION<br>BESCHREIBUNG<br>DÉSCRIPTION | N. CODICE<br>CODE NO.<br>WERKSNR.<br>NR. CODE | NR. | DESCRIZIONE<br>DESCRIPTION<br>BESCHREIBUNG<br>DÉSCRIPTION | N. CODICE<br>CODE NO.<br>WERKSNR.<br>NR. CODE |
|----|---------------------------------------------------------------------------------------------------------------------------------|-----------------------------------------------|-----|-----------------------------------------------------------|-----------------------------------------------|-----|-----------------------------------------------------------|-----------------------------------------------|
| 1  | Maniglia colonna scarico vasca<br>Handle<br>Griff 1/Ablaufgarnitur<br>Croisillon                                                | ZZ 92941 0                                    |     |                                                           |                                               |     |                                                           |                                               |
| 2  | Tappo completo colonna scarico vasca<br><i>Plug for bath drain</i><br>Stopfen t/Ablaufg. kpl<br><i>Bonde - vidage balgnoire</i> | ZZ 92794 0                                    |     |                                                           |                                               |     |                                                           |                                               |
| 3  | Piletta completa per colonna scarico vasca<br>Waste for bath drain<br>Ablauf t/Ablaufgarnitur<br>Crépine pour baignoire         | ZZ 92940 0                                    |     |                                                           |                                               |     |                                                           |                                               |
|    |                                                                                                                                 |                                               |     |                                                           |                                               |     |                                                           |                                               |
|    |                                                                                                                                 |                                               |     |                                                           |                                               |     |                                                           |                                               |
|    |                                                                                                                                 |                                               |     |                                                           |                                               |     |                                                           | 74 10                                         |