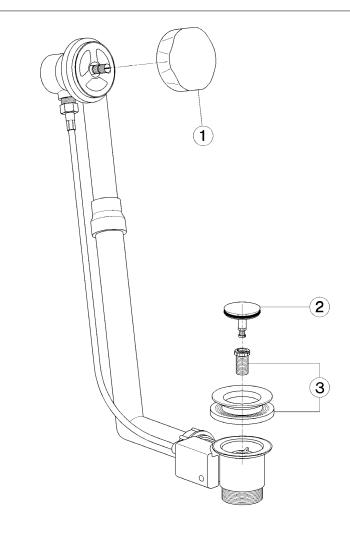

## **ZA** 00575

- Colonna scarico vasca
   Bath drain
   Wannen-Ablaufgarnitur
   Vidage de baignoire

| NF | DESCRIZIONE  DESCRIPTION  BESCHREIBUNG  DÉSCRIPTION                                                                             | N. CODICE<br>CODE NO.<br>WERKSNR.<br>NR. CODE | NR. | DESCRIZIONE<br>DESCRIPTION<br>BESCHREIBUNG<br>DÉSCRIPTION | N. CODICE<br>CODE NO.<br>WERKSNR.<br>NR. CODE | NR. | DESCRIZIONE<br>DESCRIPTION<br>BESCHREIBUNG<br>DÉSCRIPTION | N. CODICE<br>CODE NO.<br>WERKSNR.<br>NR. CODE |
|----|---------------------------------------------------------------------------------------------------------------------------------|-----------------------------------------------|-----|-----------------------------------------------------------|-----------------------------------------------|-----|-----------------------------------------------------------|-----------------------------------------------|
| 1  | Maniglia colonna scarico vasca<br>Handle<br>Griff 1/Ablaufgarnitur<br>Croisillon                                                | ZZ 92941 0                                    |     |                                                           |                                               |     |                                                           |                                               |
| 2  | Tappo completo colonna scarico vasca<br><i>Plug for bath drain</i><br>Stopfen t/Ablaufg. kpl<br><i>Bonde - vidage balgnoire</i> | ZZ 92794 0                                    |     |                                                           |                                               |     |                                                           |                                               |
| 3  | Piletta completa per colonna scarico vasca<br>Waste for bath drain<br>Ablauf t/Ablaufgarnitur<br>Crépine pour baignoire         | ZZ 92940 0                                    |     |                                                           |                                               |     |                                                           |                                               |
|    |                                                                                                                                 |                                               |     |                                                           |                                               |     |                                                           |                                               |
|    |                                                                                                                                 |                                               |     |                                                           |                                               |     |                                                           |                                               |
|    |                                                                                                                                 |                                               |     |                                                           |                                               |     |                                                           | 74 10                                         |