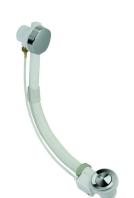

## **Bath drain COMPONENTS\_ZA005750**

MODEL **ZA005750** 

Bath drain

**AVAILABLE FINISHINGS** 

21 Chrome

**CHARACTERISTICS** 

## **ZA** 00575

- Colonna scarico vasca
   Bath drain
   Wannen-Ablaufgarnitur
   Vidage de baignoire

| NF | DESCRIZIONE  DESCRIPTION  BESCHREIBUNG  DÉSCRIPTION                                                                             | N. CODICE<br>CODE NO.<br>WERKSNR.<br>NR. CODE | NR. | DESCRIZIONE<br>DESCRIPTION<br>BESCHREIBUNG<br>DÉSCRIPTION | N. CODICE<br>CODE NO.<br>WERKSNR.<br>NR. CODE | NR. | DESCRIZIONE<br>DESCRIPTION<br>BESCHREIBUNG<br>DÉSCRIPTION | N. CODICE<br>CODE NO.<br>WERKSNR.<br>NR. CODE |
|----|---------------------------------------------------------------------------------------------------------------------------------|-----------------------------------------------|-----|-----------------------------------------------------------|-----------------------------------------------|-----|-----------------------------------------------------------|-----------------------------------------------|
| 1  | Maniglia colonna scarico vasca<br>Handle<br>Griff 1/Ablaufgarnitur<br>Croisillon                                                | ZZ 92941 0                                    |     |                                                           |                                               |     |                                                           |                                               |
| 2  | Tappo completo colonna scarico vasca<br><i>Plug for bath drain</i><br>Stopfen t/Ablaufg. kpl<br><i>Bonde - vidage balgnoire</i> | ZZ 92794 0                                    |     |                                                           |                                               |     |                                                           |                                               |
| 3  | Piletta completa per colonna scarico vasca<br>Waste for bath drain<br>Ablauf t/Ablaufgarnitur<br>Crépine pour baignoire         | ZZ 92940 0                                    |     |                                                           |                                               |     |                                                           |                                               |
|    |                                                                                                                                 |                                               |     |                                                           |                                               |     |                                                           |                                               |
|    |                                                                                                                                 |                                               |     |                                                           |                                               |     |                                                           |                                               |
|    |                                                                                                                                 |                                               |     |                                                           |                                               |     |                                                           | 74 10                                         |