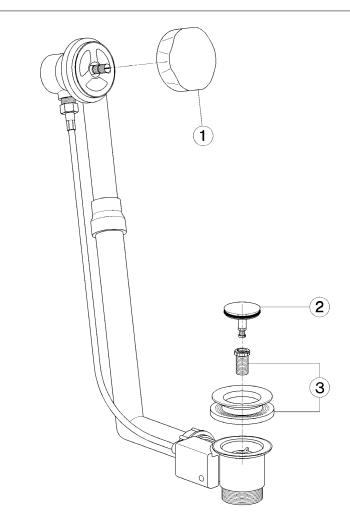

## **ZA** 00575

- Colonna scarico vasca
   Bath drain
   Wannen-Ablaufgarnitur
   Vidage de baignoire

| NR | DESCRIZIONE  DESCRIPTION  BESCHREIBUNG  DÉSCRIPTION                                                                     | N. CODICE<br>CODE NO.<br>WERKSNR.<br>NR. CODE | NR. | DESCRIZIONE<br>DESCRIPTION<br>BESCHREIBUNG<br>DÉSCRIPTION | N. CODICE<br>CODE NO.<br>WERKSNR.<br>NR. CODE | NR. | DESCRIZIONE<br>DESCRIPTION<br>BESCHREIBUNG<br>DÉSCRIPTION | N. CODICE<br>CODE NO.<br>WERKSNR.<br>NR. CODE |
|----|-------------------------------------------------------------------------------------------------------------------------|-----------------------------------------------|-----|-----------------------------------------------------------|-----------------------------------------------|-----|-----------------------------------------------------------|-----------------------------------------------|
| 1  | Maniglia colonna scarico vasca<br>Handle<br>Grift t/Ablautgarnitur<br>Croisillon                                        | ZZ 92941 0                                    |     |                                                           |                                               |     |                                                           |                                               |
| 2  | Tappo completo colonna scarico vasca<br>Plug for bath drain<br>Stoplen t/Ablaufg. kpl<br>Bonde - vidage baignoire       | ZZ 92794 0                                    |     |                                                           |                                               |     |                                                           |                                               |
| 3  | Piletta completa per colonna scarico vasca<br>Waste for bath drain<br>Ablauf t/Ablaufgarnitur<br>Crépine pour baignoire | ZZ 92940 0                                    |     |                                                           |                                               |     |                                                           |                                               |
|    |                                                                                                                         |                                               |     |                                                           |                                               |     |                                                           |                                               |
|    |                                                                                                                         |                                               |     |                                                           |                                               |     |                                                           |                                               |
|    |                                                                                                                         |                                               |     |                                                           |                                               |     |                                                           |                                               |
|    |                                                                                                                         |                                               |     |                                                           |                                               |     |                                                           | ZA.10                                         |