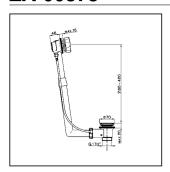

## **Bath drain COMPONENTS\_ZA005750**

## **ZA** 00575

- Colonna scarico vasca
   Bath drain
   Wannen-Ablaufgarnitur
   Vidage de baignoire

| NR | DESCRIZIONE  DESCRIPTION  BESCHREIBUNG  DÉSCRIPTION                                                                     | N. CODICE<br>CODE NO.<br>WERKSNR.<br>NR. CODE | NR. | DESCRIZIONE<br>DESCRIPTION<br>BESCHREIBUNG<br>DÉSCRIPTION | N. CODICE<br>CODE NO.<br>WERKSNR.<br>NR. CODE | NR. | DESCRIZIONE<br>DESCRIPTION<br>BESCHREIBUNG<br>DÉSCRIPTION | N. CODICE<br>CODE NO.<br>WERKSNR.<br>NR. CODE |
|----|-------------------------------------------------------------------------------------------------------------------------|-----------------------------------------------|-----|-----------------------------------------------------------|-----------------------------------------------|-----|-----------------------------------------------------------|-----------------------------------------------|
| 1  | Maniglia colonna scarico vasca<br>Handle<br>Grift t/Ablautgarnitur<br>Croisillon                                        | ZZ 92941 0                                    |     |                                                           |                                               |     |                                                           |                                               |
| 2  | Tappo completo colonna scarico vasca<br>Plug for bath drain<br>Stoplen t/Ablaufg. kpl<br>Bonde - vidage baignoire       | ZZ 92794 0                                    |     |                                                           |                                               |     |                                                           |                                               |
| 3  | Piletta completa per colonna scarico vasca<br>Waste for bath drain<br>Ablauf t/Ablaufgarnitur<br>Crépine pour baignoire | ZZ 92940 0                                    |     |                                                           |                                               |     |                                                           |                                               |
|    |                                                                                                                         |                                               |     |                                                           |                                               |     |                                                           |                                               |
|    |                                                                                                                         |                                               |     |                                                           |                                               |     |                                                           |                                               |
|    |                                                                                                                         |                                               |     |                                                           |                                               |     |                                                           |                                               |
|    |                                                                                                                         |                                               |     |                                                           |                                               |     |                                                           | ZA.10                                         |

ZA005750

https://en.cisal.it/bath-drain-componentsza005750

2024-05-05