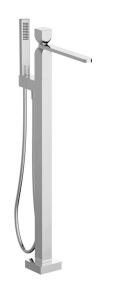

# Exposed part for single-lever bath shower mixer HI-RISE\_RI014204

## MODEL RI014204

Exposed part for single-lever bath shower mixer,handshower holder on column,35x15 mm Brass minimalistic one spray handshower,150 cm smooth SUPREME Flexible Hose