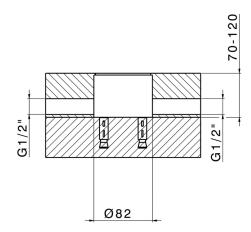

# Concealed part single lever free-standing CONCEALED\_ZA004510

MODEL **ZA004510** 

Concealed part single lever free-standing

**AVAILABLE FINISHINGS** 

**04** 04 Without finishing

**CHARACTERISTICS** 

Concealed 1