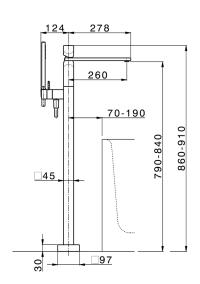

## MODEL RI014204

Exposed part for single-lever bath shower mixer,handshower holder on column,35x15 mm Brass minimalistic one spray handshower,150 cm smooth SUPREME Flexible Hose

## **CHARACTERISTICS**

Cartridge Spare Parts

ZZ96550000

25 mm Cartridge

Installation Concealed