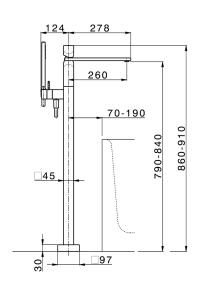

## MODEL RI014204

Exposed part for single-lever bath shower mixer,handshower holder on column,35x15 mm Brass minimalistic one spray handshower,150 cm smooth SUPREME Flexible Hose