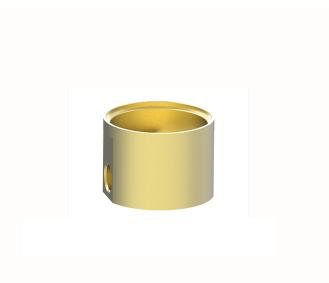

# Concealed part single lever free-standing CONCEALED\_ZA004510

MODEL **ZA004510** 

Concealed part single lever free-standing

**AVAILABLE FINISHINGS** 

**04** 04 Without finishing

**CHARACTERISTICS** 

Concealed 1