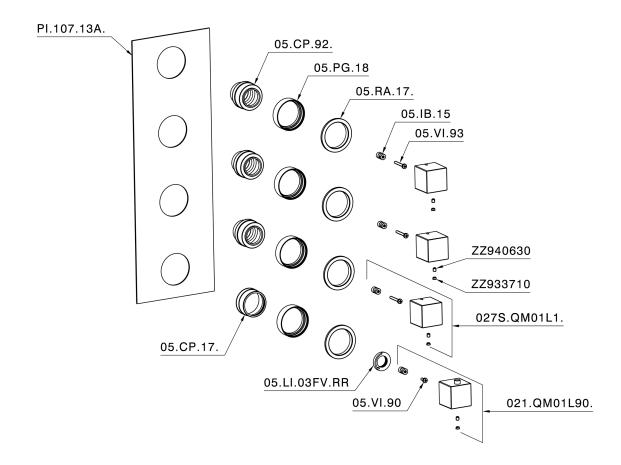

## 3 Function Concealed Thermostatic Built-in Part CONCEALED\_ZA01V300

 MODEL ZA01V300

3 Function Concealed Thermostatic Built-in Part

#### **CHARACTERISTICS**

Concealed

Cartridge Spare Parts 23.51A.HF

**HF Thermostatic Valve** 