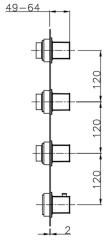

## 3 Function Concealed Thermostatic Built-in Part CONCEALED\_ZA01V300

 MODEL ZA01V300

3 Function Concealed Thermostatic Built-in Part

#### **CHARACTERISTICS**

Concealed

Cartridge Spare Parts 23.51A.HF

**HF Thermostatic Valve** 