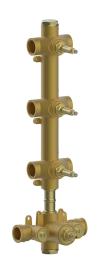

# **Cover Part for 3 Function Concealed Thermo Valve WELLNESS\_RA01V300**

MODEL RA01V300

Cover Part for 3 Function Concealed Thermo Valve, for item ZA01V300

### **CHARACTERISTICS**

Installation Concealed Required concealed parts ZA01V300