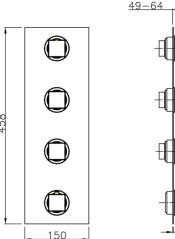

# **Cover Part for 3 Function Concealed Thermo Valve WELLNESS\_RA01V300**

MODEL RA01V300

Cover Part for 3 Function Concealed Thermo Valve, for item ZA01V300

### **CHARACTERISTICS**

Installation Concealed Required concealed parts ZA01V300