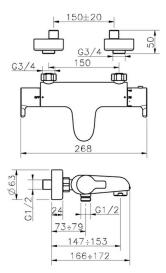

## Thermostatic bath mixer TENDER\_C2T21010

Thermostatic bath mixer, without shower set, 1/2" M flexible connection

AVAILABLE FINISHINGS

21 Chrome

## Thermostatic bath mixer TENDER\_C2T21010

C2T21010

https://en.cisal.it/thermostatic-bath-mixer-tender-c2t21010

2024-12-22