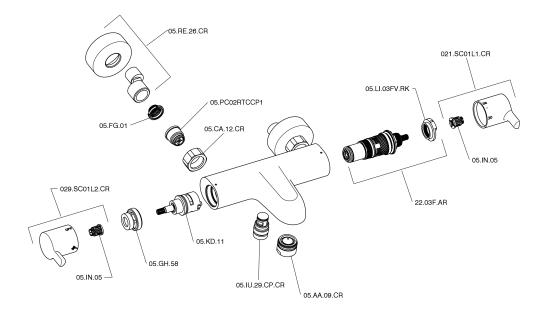

## CHARACTERISTICS

Cartridge Spare Parts 22.03A.AR - ZZ97080004 Argo 1 (short filter) Thermostatic Valve

The Cisal Devia Stop technology allows to adjust the water flow and to direct it to the selected output point (overhead soaker, hand shower, etc).