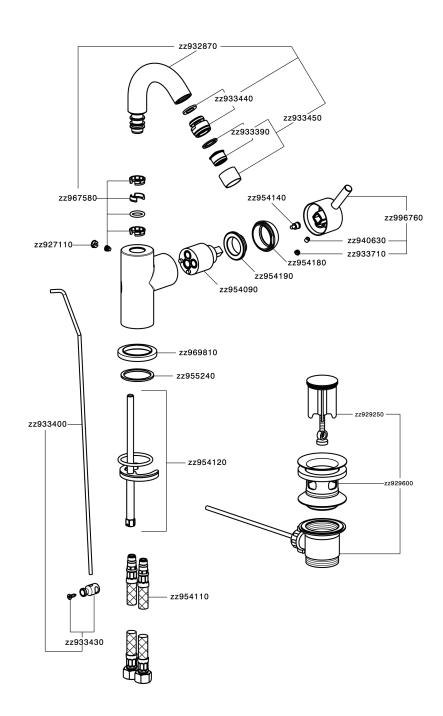

# Single lever bidet mixer EnergySave NUOVA LESS\_LN002555

## Single lever bidet mixer EnergySave NUOVA LESS\_LN002555

LN002555

https://en.cisal.it/single-lever-bidet-mixer-energysave-nuova-lessln002555