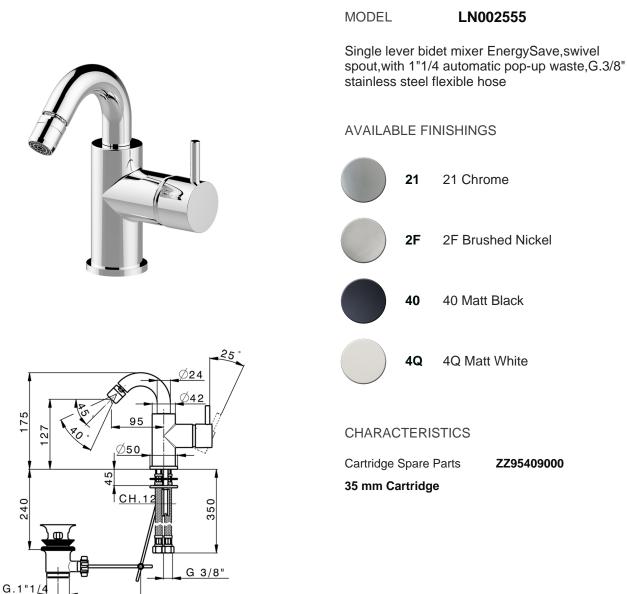

# Single lever bidet mixer EnergySave NUOVA LESS\_LN002555

## Single lever bidet mixer EnergySave NUOVA LESS\_LN002555

LN002555

https://en.cisal.it/single-lever-bidet-mixer-energysave-nuova-lessln002555