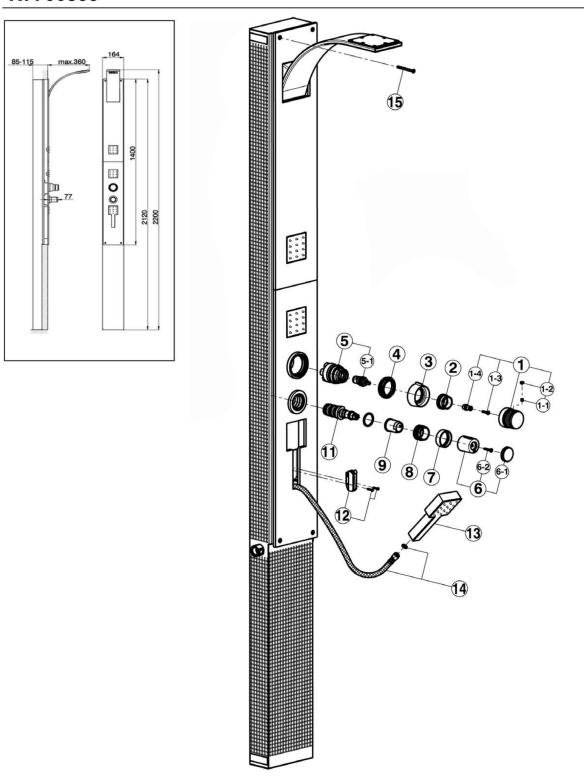

#### MODEL WA005000

Thermostatic shower panel, 2-fonctions,not adjustable column,overhead, hand and body integrated jet,concealed part included