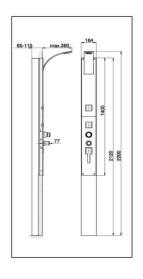

#### MODEL WA005000

Thermostatic shower panel, 2-fonctions,not adjustable column,overhead, hand and body integrated jet,concealed part included