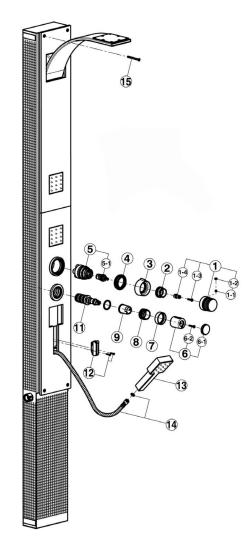

#### MODEL WA005000

Thermostatic shower panel, 2-fonctions,not adjustable column,overhead, hand and body integrated jet,concealed part included