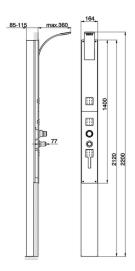

## **WA** 00500

WA005000

https://en.cisal.it/thermostatic-shower-panel-2-fonctions-wavewa005000

## **WA** 00**500**

| NR. | DESCRIZIONE<br>DESCRIPTION<br>BESCREIBUNG<br>DESCRIPTION                                                                            | N.CODICE<br>CODE NO.<br>WERSKNR.<br>NR.CODE | NR  | DESCRIZIONE DESCRIPTION BESCREIBUNG DESCRIPTION                                                                                                                 | N.CODICE<br>CODE NO.<br>WERSKNR.<br>NR.CODE | NR | DESCRIZIONE DESCRIPTION BESCREIBUNG DESCRIPTION                                                                                         | N.CODICE<br>CODE NO.<br>WERSKNR.<br>NR.CODE |
|-----|-------------------------------------------------------------------------------------------------------------------------------------|---------------------------------------------|-----|-----------------------------------------------------------------------------------------------------------------------------------------------------------------|---------------------------------------------|----|-----------------------------------------------------------------------------------------------------------------------------------------|---------------------------------------------|
| 1   | Maniglia deviatore ceramico 4 vie "LS" Handle 4-way diverter "LS" Griff f/4 Wege Umsteller "LS" Croisillon inverseur ceramique "LS" | ZZ933790                                    | 5-  | Vitone 1/2" Headvalve 1/2" Oberteil 1/2" Tête 1/2"                                                                                                              | ZZ940500                                    | 12 | Dispositivo di sblocco per doccia<br>Release device for shower<br>Absperrvorrichtung fuer Braise<br>Dispositif de déblocage pour douche | ZZ945060                                    |
| 1-1 | Grano punta piana inox M.6x6<br>Screw-stainless steel M.6x6<br>Madenschraube M.6x6<br>Vis speciale inox M.6x6                       | ZZ926450                                    | 6   | Maniglia "LS" regolazione temperatura<br>Handle - temperature set-up "LS"<br>Griff "LS" Temperaturuebergrenzer<br>Croisillon "LS" gradué                        | ZZ935660                                    | 13 | Doccia WA<br>Handshower WA<br>Handbrause WA<br>Douchette                                                                                | ZZ945080                                    |
| 1-2 | Placchetta per leva neutra Cap for lever Abdeckkappe f/Hebel Plaquette levier                                                       | ZZ927110                                    | 6-  | Placchetta maniglia "LS" per termostat.  Cap "LS" lever for thermostatic mixer  Abdeckkappe Griff "LS" f.Thermostatb.  Plaquette croisillon LS pour thermostat. | ZZ935670                                    | 14 | Flessibile M.15x1G M.15x1F<br>Flex M.15x1G M.15x1F<br>Anschlussschlauch M.15x1G M.15x1F<br>Flex M.15x1G M.15x1F                         | ZZ945050                                    |
| 1-3 | Vite M.4x20 tb. tc. zigrinata<br>Screw M.4x20<br>Schraube M.4x20<br>Vis M.4x20                                                      | ZZ926500                                    | 6-2 | Vite M.4x25<br>Screw M.4x25<br>Schraube M.4x25<br>Vis M.4x25                                                                                                    | ZZ933120                                    | 15 | Vite M.5x45<br>Screw M.5x45<br>Schraube M.5x45<br>Vis M.5x45                                                                            | ZZ950910                                    |
| 1-4 | Prolunga asta deviatore ceramico Extension 4-ways diverter Verlaengerung Rallonge inverseur ceramique                               | ZZ926530                                    | 7   | Cannotto di copertura per termostat.  Covering tube for thermostatic mixer  Huelse f.Thermostatbatterie  Tube de couverture pour thermostat.                    | ZZ936440                                    |    |                                                                                                                                         |                                             |
| 2   | Calotta di bloccaggio ghiera selezionatrice<br>Nut for selecting ring<br>Mutter<br>Ecrou de bloquage                                | ZZ936410                                    | 8   | Calotta di bloccaggio cartuccia term. Fixing nut for thermostatic cartridge Mutter f.Thermoventil Ecrou de fixation cartouche thermost.                         | ZZ933190                                    |    |                                                                                                                                         |                                             |
| 3   | Ghiera selezione uscite<br>Selecting ring<br>Wahlmutter<br>Embout sélectionneur                                                     | ZZ936420                                    | 9   | Cannotto limitatore di temperatura HY Tube - temperature device "HY" Huelse Temperaturbegr. "HY" Limiteur temperat. "HY"                                        | ZZ933210                                    |    |                                                                                                                                         |                                             |
| 4   | Calotta bloccaggio cartuccia deviatore Nut 6-way ceramic diverter Mutter Ecrou de bloquage                                          | ZZ936430                                    | 10  | Rondella ottone 36x30x1,5<br>Ring in brass 36x30x1,5<br>Unterlegscheibe 36x30x1,5<br>Joint laiton 36x30x1,5                                                     | ZZ933200                                    |    |                                                                                                                                         |                                             |
| 5   | Cartuccia deviatore 6 vie<br>Cartridge 6 - way diverter<br>Kartushe - 6 Wege - UMST<br>Cartouche inverseur                          | ZZ945040                                    | 11  | Cartuccia miscelatore termost.incasso<br>Thermostatic valve-concealed mixer HY<br>Thermoelement - AP - "HY"<br>Cartouche "HY" encastré                          | ZZ931860                                    |    |                                                                                                                                         |                                             |