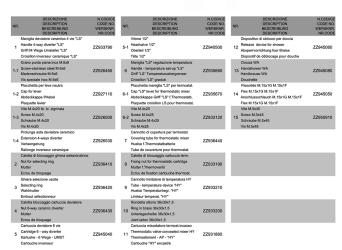

## **WA** 00**500**

| NR. | DESCRIZIONE<br>DESCRIPTION<br>BESCREIBUNG<br>DESCRIPTION                                                                            | N.CODICE<br>CODE NO.<br>WERSKNR.<br>NR.CODE | NR  | DESCRIZIONE DESCRIPTION BESCREIBUNG DESCRIPTION                                                                                                                 | N.CODICE<br>CODE NO.<br>WERSKNR.<br>NR.CODE | NR | DESCRIZIONE DESCRIPTION BESCREIBUNG DESCRIPTION                                                                                         | N.CODICE<br>CODE NO.<br>WERSKNR.<br>NR.CODE |
|-----|-------------------------------------------------------------------------------------------------------------------------------------|---------------------------------------------|-----|-----------------------------------------------------------------------------------------------------------------------------------------------------------------|---------------------------------------------|----|-----------------------------------------------------------------------------------------------------------------------------------------|---------------------------------------------|
| 1   | Maniglia deviatore ceramico 4 vie "LS" Handle 4-way diverter "LS" Griff f/4 Wege Umsteller "LS" Croisillon inverseur ceramique "LS" | ZZ933790                                    | 5-  | Vitone 1/2" Headvalve 1/2" Oberteil 1/2" Tête 1/2"                                                                                                              | ZZ940500                                    | 12 | Dispositivo di sblocco per doccia<br>Release device for shower<br>Absperrvorrichtung fuer Braise<br>Dispositif de déblocage pour douche | ZZ945060                                    |
| 1-1 | Grano punta piana inox M.6x6<br>Screw-stainless steel M.6x6<br>Madenschraube M.6x6<br>Vis speciale inox M.6x6                       | ZZ926450                                    | 6   | Maniglia "LS" regolazione temperatura<br>Handle - temperature set-up "LS"<br>Griff "LS" Temperaturuebergrenzer<br>Croisillon "LS" gradué                        | ZZ935660                                    | 13 | Doccia WA<br>Handshower WA<br>Handbrause WA<br>Douchette                                                                                | ZZ945080                                    |
| 1-2 | Placchetta per leva neutra Cap for lever Abdeckkappe f/Hebel Plaquette levier                                                       | ZZ927110                                    | 6-  | Placchetta maniglia "LS" per termostat.  Cap "LS" lever for thermostatic mixer  Abdeckkappe Griff "LS" f.Thermostatb.  Plaquette croisillon LS pour thermostat. | ZZ935670                                    | 14 | Flessibile M.15x1G M.15x1F<br>Flex M.15x1G M.15x1F<br>Anschlussschlauch M.15x1G M.15x1F<br>Flex M.15x1G M.15x1F                         | ZZ945050                                    |
| 1-3 | Vite M.4x20 tb. tc. zigrinata<br>Screw M.4x20<br>Schraube M.4x20<br>Vis M.4x20                                                      | ZZ926500                                    | 6-2 | Vite M.4x25<br>Screw M.4x25<br>Schraube M.4x25<br>Vis M.4x25                                                                                                    | ZZ933120                                    | 15 | Vite M.5x45<br>Screw M.5x45<br>Schraube M.5x45<br>Vis M.5x45                                                                            | ZZ950910                                    |
| 1-4 | Prolunga asta deviatore ceramico Extension 4-ways diverter Verlaengerung Rallonge inverseur ceramique                               | ZZ926530                                    | 7   | Cannotto di copertura per termostat.  Covering tube for thermostatic mixer  Huelse f.Thermostatbatterie  Tube de couverture pour thermostat.                    | ZZ936440                                    |    |                                                                                                                                         |                                             |
| 2   | Calotta di bloccaggio ghiera selezionatrice<br>Nut for selecting ring<br>Mutter<br>Ecrou de bloquage                                | ZZ936410                                    | 8   | Calotta di bloccaggio cartuccia term. Fixing nut for thermostatic cartridge Mutter f.Thermoventil Ecrou de fixation cartouche thermost.                         | ZZ933190                                    |    |                                                                                                                                         |                                             |
| 3   | Ghiera selezione uscite<br>Selecting ring<br>Wahlmutter<br>Embout sélectionneur                                                     | ZZ936420                                    | 9   | Cannotto limitatore di temperatura HY Tube - temperature device "HY" Huelse Temperaturbegr. "HY" Limiteur temperat. "HY"                                        | ZZ933210                                    |    |                                                                                                                                         |                                             |
| 4   | Calotta bloccaggio cartuccia deviatore Nut 6-way ceramic diverter Mutter Ecrou de bloquage                                          | ZZ936430                                    | 10  | Rondella ottone 36x30x1,5<br>Ring in brass 36x30x1,5<br>Unterlegscheibe 36x30x1,5<br>Joint laiton 36x30x1,5                                                     | ZZ933200                                    |    |                                                                                                                                         |                                             |
| 5   | Cartuccia deviatore 6 vie<br>Cartridge 6 - way diverter<br>Kartushe - 6 Wege - UMST<br>Cartouche inverseur                          | ZZ945040                                    | 11  | Cartuccia miscelatore termost.incasso<br>Thermostatic valve-concealed mixer HY<br>Thermoelement - AP - "HY"<br>Cartouche "HY" encastré                          | ZZ931860                                    |    |                                                                                                                                         |                                             |