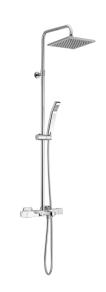

### MODEL RAC83010

3-functions Thermostatic shower set,2 outlet deviastop,adjustable riser column,sliding handshower holder,42x18 mm ABS Quad one spray handshower,200x200 BRASS Square headshower,150 cm smooth SUPREME Flexible Hose