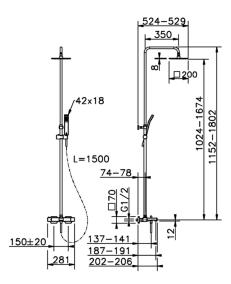

### MODEL RAC83010

3-functions Thermostatic shower set,2 outlet deviastop,adjustable riser column,sliding handshower holder,42x18 mm ABS Quad one spray handshower,200x200 BRASS Square headshower,150 cm smooth SUPREME Flexible Hose