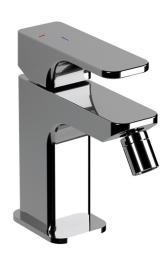

### MODEL CU000565

Single lever bidet mixer Energy Save, without pop-up waste, G.3/8" stainless steel flexible hoses