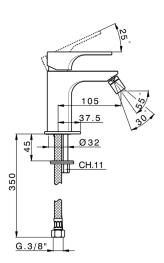

### MODEL CU000565

Single lever bidet mixer Energy Save, without pop-up waste, G.3/8" stainless steel flexible hoses

#### **CHARACTERISTICS**

Cartridge Spare Parts

ZZ96691000

25 mm Cartridge