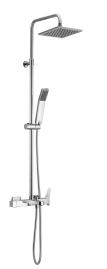

## 3-functions single lever bath set ROADSTER ACCENT\_RA004120

MODEL RA004120

3-functions single lever bath set,2 outlet deviastop,adjustable riser column,sliding shower bracket,42x18 mm ABS Quad one spray handshower,200x200 BRASS Square headshower,150 cm smooth SUPREME Flexible Hose