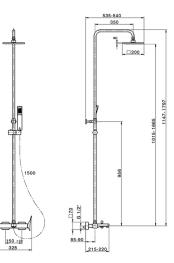

## 3-functions single lever bath set ROADSTER ACCENT\_RA004120

MODEL RA004120

3-functions single lever bath set,2 outlet deviastop,adjustable riser column,sliding shower bracket,42x18 mm ABS Quad one spray handshower,200x200 BRASS Square headshower,150 cm smooth SUPREME Flexible Hose