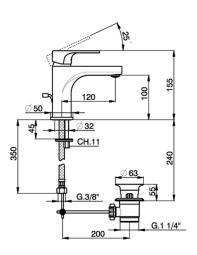

## MODEL **A3000490**

Single lever 'large' washbasin mixer, with automatic 1"1/4 automatic pop-up waste, G.3/8" stainless steel flexible hoses