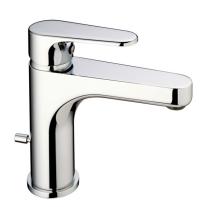

# Single lever 'large' washbasin mixer ALMA\_A3000490

## MODEL **A3000490**

Single lever 'large' washbasin mixer, with automatic 1"1/4 automatic pop-up waste, G.3/8" stainless steel flexible hoses