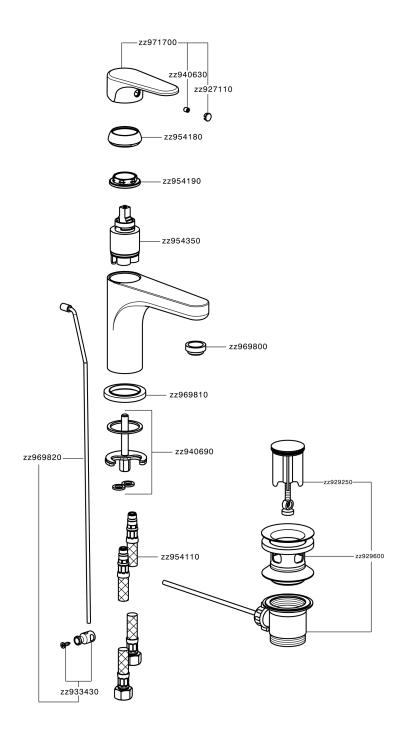

# Single lever 'large' washbasin mixer ALMA\_A3000490





## MODEL **A3000490**

Single lever 'large' washbasin mixer, with automatic 1"1/4 automatic pop-up waste, G.3/8" stainless steel flexible hoses

## **AVAILABLE FINISHINGS**



**21** 21 Chrome



2F 2F Brushed Nickel



40 Matt Black

#### **CHARACTERISTICS**

Cartridge Spare Parts

ZZ95435000

35 mm Cartridge



## **EcoStop**

EcoStop feature limits water flow to approximately 50% of maximum output with one point of resistance on setting. Push slightly past the middle stop only when full water output is required. This will save water up to 50%.





## Single lever 'large' washbasin mixer ALMA\_A3000490



A3000490

https://en.cisal.it/single-lever-large-washbasin-mixer-almaa3000490

2024-05-15