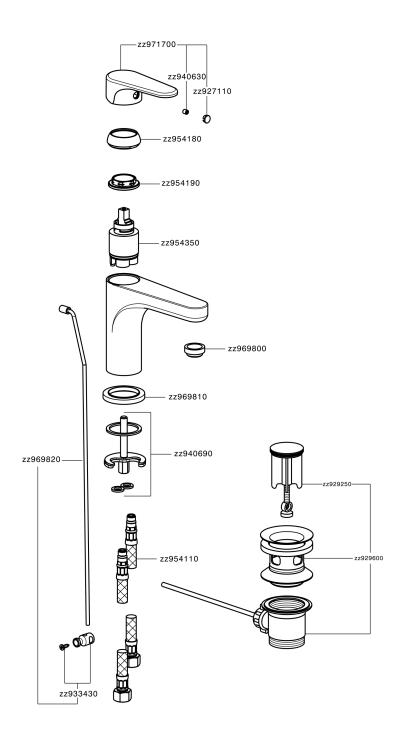

# Single lever 'large' washbasin mixer ALMA\_A3000490





## MODEL **A3000490**

Single lever 'large' washbasin mixer, with automatic 1"1/4 automatic pop-up waste, G.3/8" stainless steel flexible hoses

## **AVAILABLE FINISHINGS**



**21** 21 Chrome



2F 2F Brushed Nickel



40 Matt Black

#### **CHARACTERISTICS**

Cartridge Spare Parts

ZZ95435000

35 mm Cartridge



## **EcoStop**

EcoStop feature limits water flow to approximately 50% of maximum output with one point of resistance on setting. Push slightly past the middle stop only when full water output is required. This will save water up to 50%.





## Single lever 'large' washbasin mixer ALMA\_A3000490



A3000490

https://en.cisal.it/single-lever-large-washbasin-mixer-almaa3000490

2024-04-29