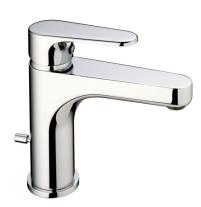

# Single lever 'large' washbasin mixer ALMA\_A3000490

## MODEL **A3000490**

Single lever 'large' washbasin mixer, with automatic 1"1/4 automatic pop-up waste, G.3/8" stainless steel flexible hoses

## Single lever 'large' washbasin mixer ALMA\_A3000490

A3000490

https://en.cisal.it/single-lever-large-washbasin-mixer-almaa3000490

2024-04-29